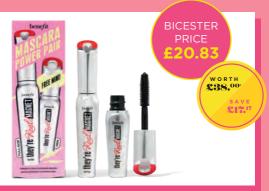

#### Mascara Power Pair

Includes: Full-size They're Real! Magnet Mascara and They're Real! Magnet Mascara Mini WAS £24.50