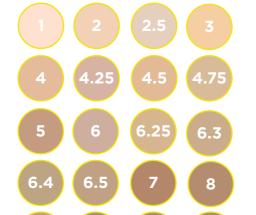

#### **Boi-ing Cakeless Concealer**

Available in shades: 1, 2, 2.5, 3, 4, 4.25, 4.5, 4.75, 5, 6, 6.25, 6.3, 6.4, 6.5, 7, 8, 8.25, 8.5, 9, 9.25, 9.5, 10, 11, 12, 13, 14, 15, 16, 17 Full coverage liquid concealer BICESTER
PRICE
£21.50

Part of our
Specially Curated
for Bicester
Collection

9

11

15

9.25

12

16

8.25

9.5

13

8.5

10

14