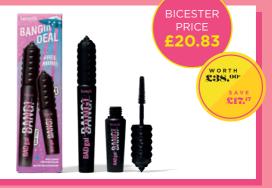

#### **Curls Trip**

Includes: Full-size Roller Lash Mascara and Roller Lash Mascara Mini WAS £24.50

BICESTER PRICE £20.83