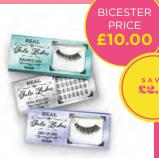

#### **Real False Lashes**

Available in: Pin Up, Debutante, Donna Lite, Going Solo, Daily Darling, Girly Up False eyelashes WAS £12.50

SAVE **£2.**50