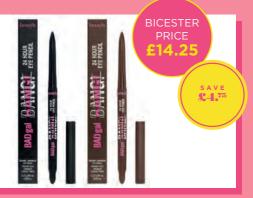

#### **Precisely, My Brow Pencil**

Available in shades: 1, 2, 2.5, 2.75, 3, 3.5, 3.75, 4, 4.5, 5, 6 Brow defining pencil

BICESTER PRICE **£23.50** 

Part of our Specially Curated for Bicester Collection