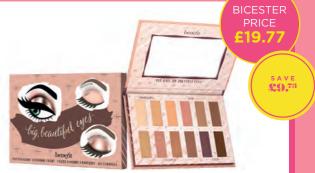

udes: Full-size BADgal BANG! Mascara and BADgal BANG! Mascara Mini WAS £24.50









#### **Roller Liner**

Available in shades: Black & Brown Matte Liquid Eyeliner WAS £20.00



#### BADgal BANG! 24 Hour Eye Pencil

Available in shades: Black & Brown

Creamy Longwear Eye Liner
WAS £19.00



#### Easy Smokin' Eyes Smokey Eyeshadow Palette WAS £20.50



BICESTER PRICE £13.74

SAVE **£6.**76

## Eyes

#### BADgal BANG! 24 Hour Eye Pencil

Available in shades: Purple & Blue Creamy Longwear Eye Liner WAS £19.00



#### They're Real! Xtreme Precision Liner

Available in shades:

Black & Brown
Precision Waterproof
Liquid Eyeliner



#### **Stay Don't Stray**

Primer For Concealers & Eyeshadows WAS £23.50





# Eyes

#### **Big Beautiful Eyes**

"Easy Essentials" Eyeshadow Palette WAS £29.50



#### **Real False Lashes**

Available in: Pin Up, Debutante, Donna Lite, Going Solo, Daily Darling, Girly Up False eyelashes WAS £12.50



SAVE **£2.**50



## Prime & Conceal

CONCEALER TO COVER

#### **Boi-ing Brightening Concealer**

Available in shades: 3, 4, 5, 6 Full coverage, colour-correcting concealer

**WAS £21.50** 









Boising

BICESTER PRICE £12.90

SAVE 28.60

**Boi-ing Hydrating Concealer** 

Available in shades: 1, 2, 3, 4, 5, 6 Sheer coverage, lightweight concealer

WAS £21.50













BICESTER PRICE £12.90

\$AVE \$8.60

### **Boi-ing Industrial Strength Concealer**

Available in shades: 1, 2, 3, 4, 5, 6

Full coverage concealer

**WAS £21.50** 















BICESTER PRICE **£12.90** 

SAVE S.60

## Prime & Conceal

CONCEALER TO COVER

#### **Boi-ing Cakeless