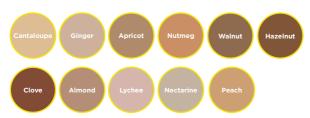

## **Boi-ing Bright On Concealer**

Available in shades: Cantaloupe, Ginger, Apricot, Nutmeg, Walnut, Hazelnut, Clove, Almond, Lychee, Nectarine, Peach Brightening undereye concealer

BICESTER PRICE

£21.50