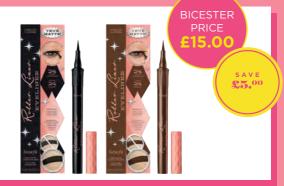

#### **Roller Liner**

Available in shades: Black & Brown Matte Liquid Eyeliner WAS £20.00

#### BADgal BANG! 24 Hour Eye Pencil

Available in shades: Black & Brown

Creamy Longwear Eye Liner
WAS £19.00

#### BADgal BANG! 24 Hour Eye Pencil

Available in shades: Purple & Blue Creamy Longwear Eye Liner WAS £19.00