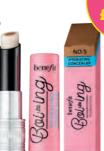

#### **Boi-ing Brightening Concealer**

Available in shades: 3, 4, 5, 6 Full coverage, colour-correcting concealer

**WAS £21.50** 

Boising

BICESTER PRICE £12.90

SAVE 28.60

**Boi-ing Hydrating Concealer** 

Available in shades: 1, 2, 3, 4, 5, 6 Sheer coverage, lightweight concealer