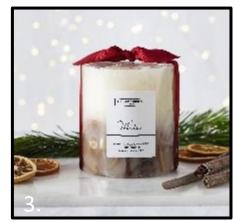

# Seasonal Fragrance

- 1. Advent Calendar RRP £175
- 2. Winter Signature Candle RRP £22
- 3. Winter Medium Botanical Candle RRP £35
- 4. Winter Diffuser RRP £30
- 5. Winter Large Botanical Candle RRP £45
- 6. Winter Fragrance Oil RRP £10
- 7. Winter Mercury Tealight Set £55