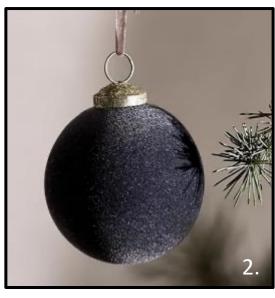

### Tree Decorations

- 1. Gold Glitter Bauble 9cm A06056 RRP £8
- 2. Smoke Velvet Bauble A06078 RRP £6
- Glitter Starburst Decoration A06057 RRP £8
- 4. Gold Glitter Bauble 6cm A06054 RRP £6
- 5. Silver Beaded Joy A06738 RRP £8
- Silver Beaded Star Decoration A06066 RRP £12
- 7. Smoke Beaded Bauble A06381 RRP £15