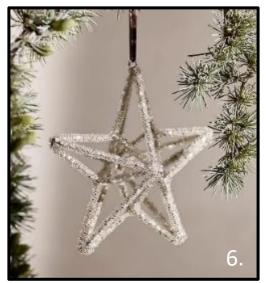

### Tree Decorations

- 1. Gold Glitter Bauble 9cm A06056 RRP £8
- 2. Smoke Velvet Bauble A06078 RRP £6
- Glitter Starburst Decoration A06057 RRP £8
- 4. Gold Glitter Bauble 6cm A06054 RRP £6
- 5. Silver Beaded Joy A06738 RRP £8
- Silver Beaded Star Decoration A06066 RRP £12
- 7. Smoke Beaded Bauble A06381 RRP £15