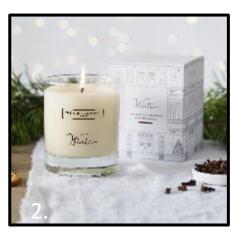

# Seasonal Fragrance

- 1. Advent Calendar RRP £175
- 2. Winter Signature Candle RRP £22
- 3. Winter Medium Botanical Candle RRP £35
- 4. Winter Diffuser RRP £30
- 5. Winter Large Botanical Candle RRP £45
- 6. Winter Fragrance Oil RRP £10
- 7. Winter Mercury Tealight Set £55