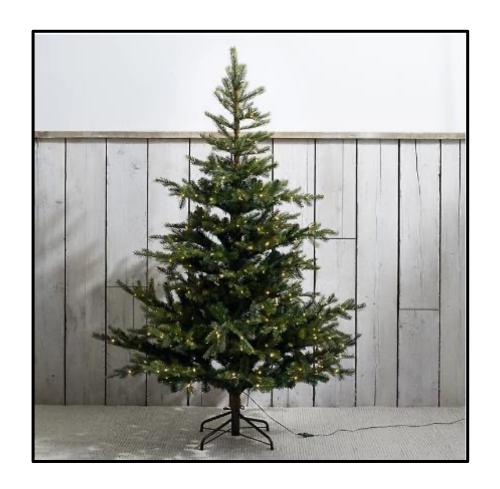

### Christmas Trees

1 - Symons Nordmann Fir 7.5ft Tree WGHS7 RRP £595

2 - Grand Spruce Pre Lit 6ft A06090 RRP £325