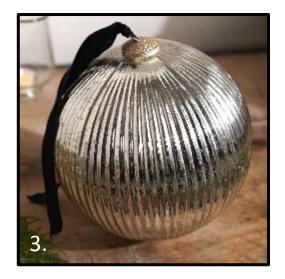

### Home Decorations

- 1. Chesterton Lantern Large RRP £120
- 2. Chesterton Lantern Medium RRP £60
- 3. Ultimate Ribbed Bauble 25cm RRP £45
- 4. Seagrass Braided Tree Skirt RRP £50
- 5. Ultimate Champagne Bauble 20cm RRP £35
- 6. Regular Cluster Lights 960 bulbs RRP £95