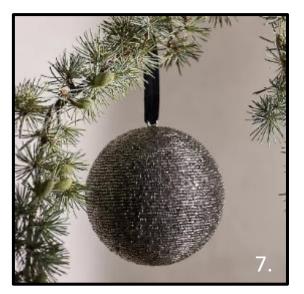

### Tree Decorations

- 1. Gold Glitter Bauble 9cm A06056 RRP £8
- 2. Smoke Velvet Bauble A06078 RRP £6
- Glitter Starburst Decoration A06057 RRP £8
- 4. Gold Glitter Bauble 6cm A06054 RRP £6
- 5. Silver Beaded Joy A06738 RRP £8
- Silver Beaded Star Decoration A06066 RRP £12
- 7. Smoke Beaded Bauble A06381 RRP £15