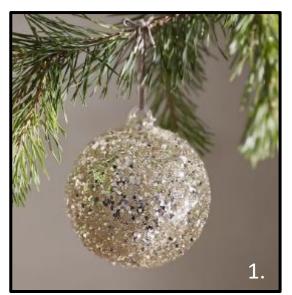

### Tree Decorations

- 1. Gold Glitter Bauble 9cm A06056 RRP £8
- 2. Smoke Velvet Bauble A06078 RRP £6
- Glitter Starburst Decoration A06057 RRP £8
- 4. Gold Glitter Bauble 6cm A06054 RRP £6
- 5. Silver Beaded Joy A06738 RRP £8
- Silver Beaded Star Decoration A06066 RRP £12
- 7. Smoke Beaded Bauble A06381 RRP £15