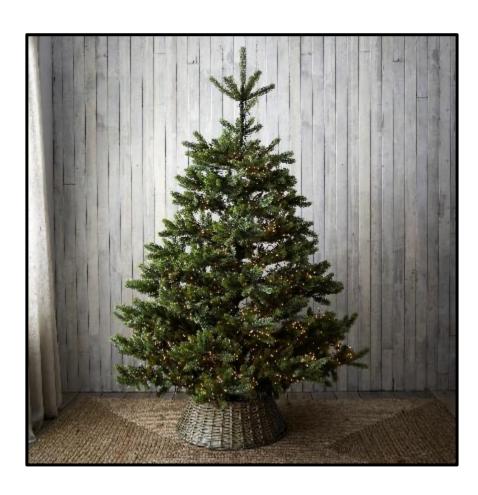

### Christmas Trees

1 - Symons Nordmann Fir 7.5ft Tree WGHS7 RRP £595

2 - Grand Spruce Pre Lit 6ft A06090 RRP £325