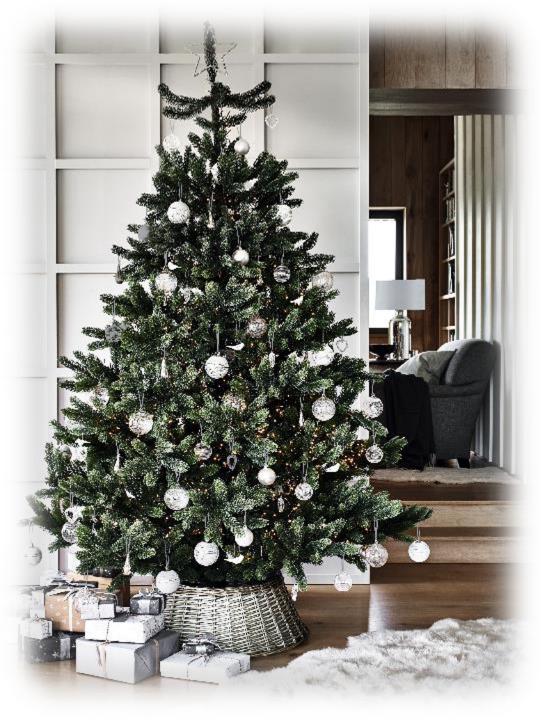

### Christmas Trees

1 - Symons Nordmann Fir 7.5ft Tree WGHS7 RRP £595

2 - Grand Spruce Pre Lit 6ft A06090 RRP £325

### Tree Decorations

- 1. Gold Glitter Bauble 9cm A06056 RRP £8
- 2. Smoke Velvet Bauble A06078 RRP £6
- Glitter Starburst Decoration A06057 RRP £8
- 4. Gold Glitter Bauble 6cm A06054 RRP £6
- 5. Silver Beaded Joy A06738 RRP £8
- Silver Beaded Star Decoration A06066 RRP £12
- 7. Smoke Beaded Bauble A06381 RRP £15

### Home Decorations

- 1. Chesterton Lantern Large RRP £120
- 2. Chesterton Lantern Medium RRP £60
- 3. Ultimate Ribbed Bauble 25cm RRP £45
- 4. Seagrass Braided Tree Skirt RRP £50
- 5. Ultimate Champagne Bauble 20cm RRP £35
- 6. Regular Cluster Lights 960 bulbs RRP £95