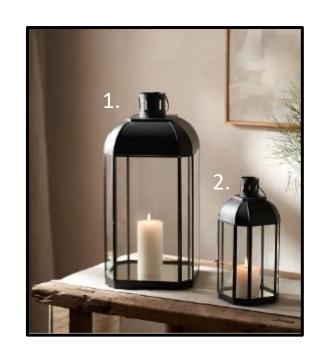

### Home Decorations

- 1. Chesterton Lantern Large RRP £120
- 2. Chesterton Lantern Medium RRP £60
- 3. Ultimate Ribbed Bauble 25cm RRP £45
- 4. Seagrass Braided Tree Skirt RRP £50
- 5. Ultimate Champagne Bauble 20cm RRP £35
- 6. Regular Cluster Lights 960 bulbs RRP £95