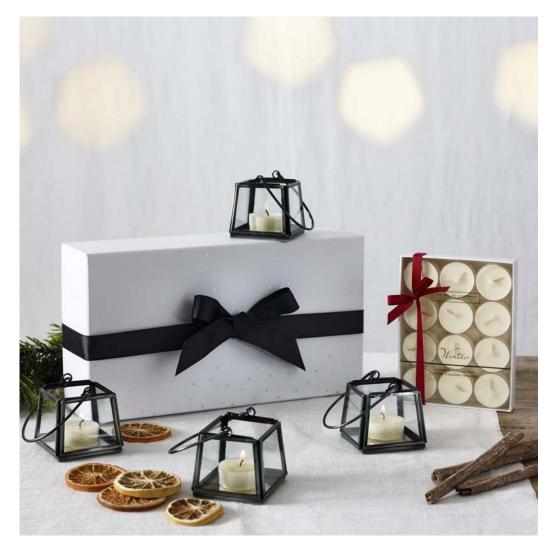

## Winter Tealights and Mercury Tealight Holder Gift Set £55

Winter Evenings Gift Set £50

Advent Calendar £175

Filled with 25 seasonal favourites and wellness treats

- Winter Signature Candle 140g
- Pomegranate Hand Cream 30ml
- Spa Restore Body Balm 75ml
- Nourish Bath Shot 30ml
- Fireside Fragrance Oil 15ml
- Sea Salt Shower Gel 50ml
- Seychelles Hand Wash 50ml
- Blanc Body Lotion 50ml
- Blanc Body Wash 50ml
- Fir Tree Votive 75g
- Nourish Fragrance Oil 15ml
- Tuberose and Cashmere Hand Cream 30ml
- Midnight Mini Home Spray 15ml
- Seychelles Hand & Nail Cream 50ml
- Spa Restore Shower Gel 75ml
- Lime & Bay Body Lotion 50ml
- Wild Mint Hand Wash 50ml
- Calm Hand & Body Balm 75ml
- Lime & Bay Shower Gel 50ml
- White Jade Gua Sha
- Sea Salt & Cedarwood Body Lotion 50ml
- Noir Hand Wash 50ml
- Noir Hand Lotion 50ml
- Sleep Bath Shot 30ml
- Seychelles Signature Candle 140g