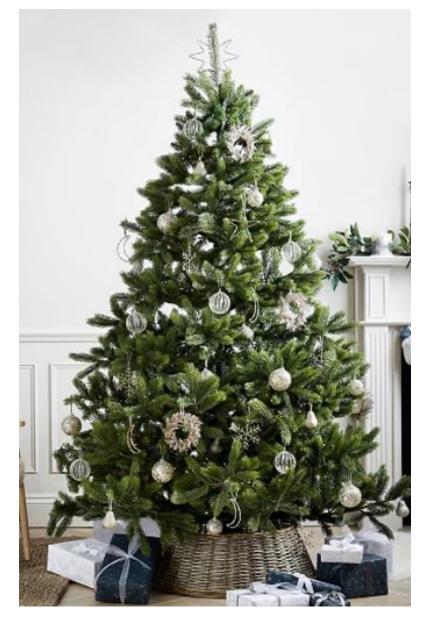

## THE WHITE COMPANY

Current Season Best Sellers

Christmas Collection 2022

Symons Nordmann Fir 7.5ft Tree £595

Medium Fireside Lantern £60

Large Fireside Lantern £100

Regular Cluster Lights (960 Bulbs) £95

Ultimate Mercury
Bauble £35