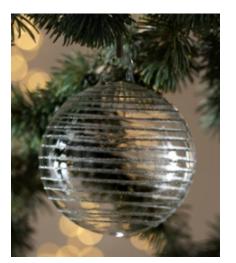

## THE WHITE COMPANY

Current Season Best Sellers

Christmas Collection 2022

Symons Nordmann Fir 7.5ft Tree £595

Medium Fireside Lantern £60

Large Fireside Lantern £100

Regular Cluster Lights (960 Bulbs) £95

Ultimate Mercury
Bauble £35