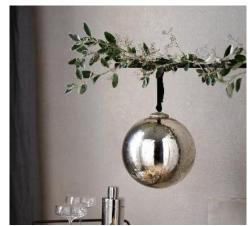

## THE WHITE COMPANY

Current Season Best Sellers

Christmas Collection 2022

Symons Nordmann Fir 7.5ft Tree £595

Medium Fireside Lantern £60

Large Fireside Lantern £100

Regular Cluster Lights (960 Bulbs) £95

Ultimate Mercury
Bauble £35