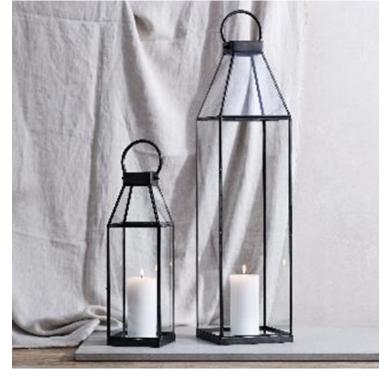

## THE WHITE COMPANY

Current Season Best Sellers

Christmas Collection 2022

Symons Nordmann Fir 7.5ft Tree £595

Medium Fireside Lantern £60

Large Fireside Lantern £100

Regular Cluster Lights (960 Bulbs) £95

Ultimate Mercury
Bauble £35