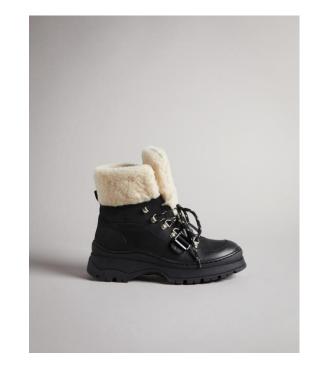

# **TED BAKER SS23 WOMENS FOOTWEAR**

DELMIA RRP £150 Outlet Price £100 DELTINO RRP £150 Outlet Price £100 DELTINO RRP £150 Outlet Price £100 DELTINO RRP £150 Outlet Price £100

GRAYCEY RRP £110 Outlet Price £70 FFAYETA RRP £125 Outlet Price £80 FFAYETA RRP £125 Outlet Price £80 FFAYETA RRP £125 Outlet Price £80