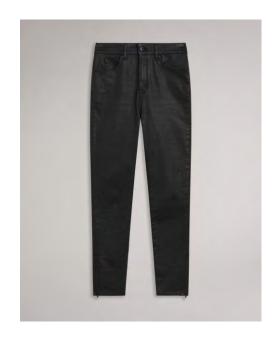

#### Denim

JAZMYNN (Satin stretch skinny jeans) RRP £110 Outlet Price £75

SOPHAA (Skinny leg Sateen Denim) RRP £110 Outlet Price £75

SOPHAA (Skinny leg Sateen Denim) RRP £110 Outlet Price £75

OLIWIA (Barrel Leg Denim) RRP £95 Outlet Price £65