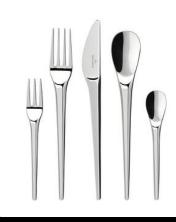

|
|----|-----------------------|-----------------------|
| 24 | 12 6350 9037          | 12 6350 9081          |
|    | RRP €229.00           | RRP €579.00           |
|    | Village Price €153.40 | Village Price €387.90 |









| 24 Piece set          | 68 Piece set          |
|-----------------------|-----------------------|
| 12 6359 9037          | 12 6339 9081          |
| RRP €229.00           | RRP €579.00           |
| Village Price €153.40 | Village Price €387.90 |
| Louis                 |                       |





| 24 Piece set          | 68 Piece set          |
|-----------------------|-----------------------|
| 12 6408 9037          | 12 6408 9081          |
| RRP €229.00           | RRP €579.00           |
| Village Price €153.40 | Village Price €387.90 |







|   | 24 Piece set          | 30 Piece set          |
|---|-----------------------|-----------------------|
|   | 12 6529 9030          | 12 6529 9050          |
| 2 | RRP €289.00           | RRP €349.00           |
|   | Village Price €193.60 | Village Price €233.80 |





| 24 Piece set          | 70 Piece set          |
|-----------------------|-----------------------|
| 12 6338 9072          | 12 6338 9072          |
| RRP €349.00           | RRP €1109.00          |
| Village Price €233.80 | Village Price €743.00 |









| 24 Piece set          | 70 Piece set          |
|-----------------------|-----------------------|
| 12 6347 9030          | 12 6347 9072          |
| RRP €349.00           | RRP €1109.00          |
| Village Price €233.80 | Village Price €743.00 |







| 24 Pi