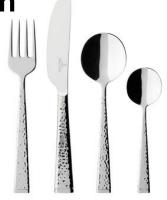

| 24 Piece set          | 70Piece set            |
|-----------------------|------------------------|
| 12 6233 9030          | 12 6233 9072           |
| RRP €469.00           | RRP €1519.00           |
| Village Price €314.20 | Village Price €1017.70 |