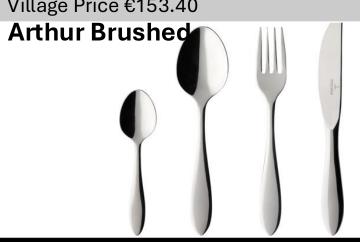

Cutlery

|    | 24 FIEGE SEL          | 00 Fiele Set          |
|----|-----------------------|-----------------------|
| ** | 12 6373 9037          | 12 6373 9081          |
| 1  | RRP €229.00           | RRP €579.00           |
| 1  | Village Price €153.40 | Village Price €387.90 |
|    | Arthur Brushed        |                       |