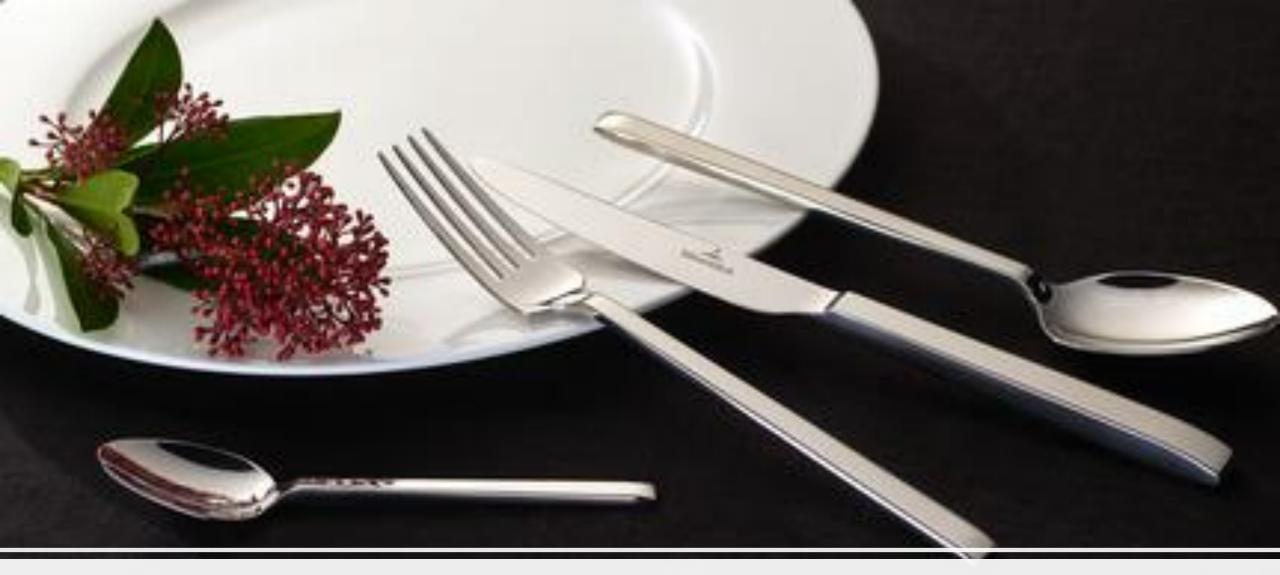

Cutlery

|    | 24 FIEGE SEL          | 00 Fiele Set          |
|----|-----------------------|-----------------------|
| ** | 12 6373 9037          | 12 6373 9081          |
| 1  | RRP €229.00           | RRP €579.00           |
| 1  | Village Price €153.40 | Village Price €387.90 |
|    | Arthur Brushed        |                       |