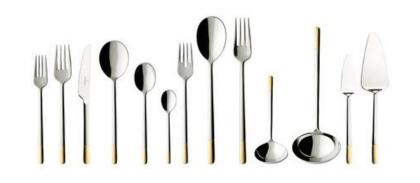

| 24 Piece set          | 68 Piece set          |
|-----------------------|-----------------------|
| 12 6359 9037          | 12 6339 9081          |
| RRP €229.00           | RRP €579.00           |
| Village Price €153.40 | Village Price €387.90 |
| Louis                 |                       |