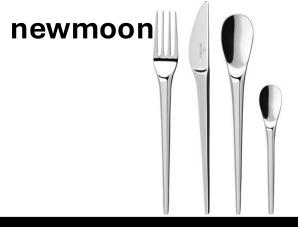

t          |
|----|-----------------------|-----------------------|
| 24 | 12 6350 9037          | 12 6350 9081          |
|    | RRP €229.00           | RRP €579.00           |
|    | Village Price €153.40 | Village Price €387.90 |









| 24 Piece set          | 68 Piece set          |
|-----------------------|-----------------------|
| 12 6359 9037          | 12 6339 9081          |
| RRP €229.00           | RRP €579.00           |
| Village Price €153.40 | Village Price €387.90 |
| Louis                 |                       |





| 24 Piece set          | 68 Piece set          |
|-----------------------|-----------------------|
| 12 6408 9037          | 12 6408 9081          |
| RRP €229.00           | RRP €579.00           |
| Village Price €153.40 | Village Price €387.90 |







|   | 24 Piece set          | 30 Piece set          |
|---|-----------------------|-----------------------|
|   | 12 6529 9030          | 12 6529 9050          |
| 2 | RRP €289.00           | RRP €349.00           |
|   | Village Price €193.60 | Village Price €233.80 |





| 24 Piece set          | 70 Piece set          |
|-----------------------|-----------------------|
| 12 6338 9072          | 12 6338 9072          |
| RRP €349.00           | RRP €1109.00          |
| Village Price €233.80 | Village Price €743.00 |









| 24 Piece set          | 70 Piece set          |
|-----------------------|-----------------------|
| 12 6347 9030          | 12 6347 9072          |
| RRP €349.00           | RRP €1109.00          |
| Village Price €233.80 | Village Price €743.00 |







| 24