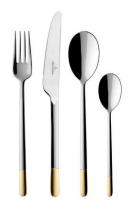

| 24 Piece set          | 68 Piece set          |
|-----------------------|-----------------------|
| 12 6359 9037          | 12 6339 9081          |
| RRP €229.00           | RRP €579.00           |
| Village Price €153.40 | Village Price €387.90 |
| Louis                 |                       |