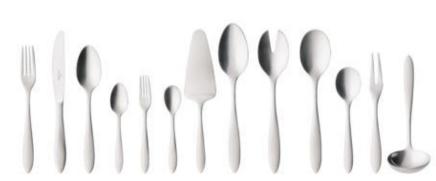

Cutlery









|    | 24 FIEGE SEL          | 00 Fiele Set          |
|----|-----------------------|-----------------------|
| ** | 12 6373 9037          | 12 6373 9081          |
| 1  | RRP €229.00           | RRP €579.00           |
| 1  | Village Price €153.40 | Village Price €387.90 |
|    | Arthur Brushed        |                       |





|  | 24 Piece set          | 68 Piece set          |  |
|--|-----------------------|-----------------------|--|
|  | 12 6394 9037          | 12 6394 9081          |  |
|  | RRP €229.00           | RRP €579.00           |  |
|  | Village Price €153.40 | Village Price €387.90 |  |









| 4-1                   |                       |
|-----------------------|-----------------------|
| 12 6339 9037          | 12 6339 9081          |
| RRP €229.00           | RRP €579.00           |
| Village Price €153.40 | Village Price €387.90 |







|    | 24 Piece set          | 68 Piece set          |
|----|-----------------------|-----------------------|
| 24 | 12 6350 9037          | 12 6350 9081          |
|    | RRP €229.00           | RRP €579.00           |
|    | Village Price €153.40 | V