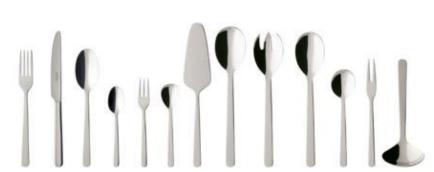

Cutlery

|    | 24 FIEGE SEL          | 00 Fiele Set          |
|----|-----------------------|-----------------------|
| ** | 12 6373 9037          | 12 6373 9081          |
| 1  | RRP €229.00           | RRP €579.00           |
| 1  | Village Price €153.40 | Village Price €387.90 |
|    | Arthur Brushed        |                       |