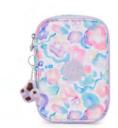

#### 100 PENS Large Pencase

DIMENSIONS: 15 x 21 x 5 cm VOLUME: 1,5 liter

SKU Code: KPKI36241GB

Colour Name: Almost Jersey Combo

Retail Price: €44,90 Outlet Price: €31,00

SKU Code: KPKI60022FW

Colour Name: Aqua Flowers