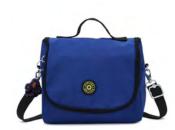

#### **NEW KICHIROU**

Large Lunchbox (with trolley sleeve)

DIMENSIONS: 20,5 x 23 x 12,5 cm VOLUME: 6 liter

SKU Code: KPKI53567SP

Colour Name: Admiral Bl Metallic

Retail Price: €59,90 Outlet Price: €41,00

SKU Code: KPKI57492FW

Colour Name: Aqua Flowers

Retail Price: €54,90 Outlet Price: €38,00

SKU Code: KPK15289X44

Colour Name: Blue Ink Combo

Retail Price: €54,90 Outlet Price: €38,00

SKU Code: KPK152891PU

Colour Name: Endless Lila Combo

Retail Price: €54,90 Outlet Price: €38,00

SKU Code: KPKI5749T6T

Colour Name: Gaming Grey

Retail Price: €54,90 Outlet Price: €38,00

SKU Code: KPKI57495EH

Colour Name: Girly Tile Prt

Retail Price: €54,90 Outlet Price: €38,00

SKU Code: KPKI5749P2A

Colour Name: Leopard Floral

Retail Price: €54,90 Outlet Price: €38,00

SKU Code: KPKI5749Y70

Colour Name: Surf Sea Print

Retail Price: €54,90 Outlet Price: €38,00

Back To School Back To School Back To School Back