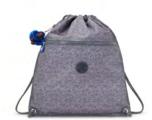

#### **SUPERTABOO**

Gymbag (with drawstring)

DIMENSIONS: 43 x 39,5 x 0 cm VOLUME: 15 liter

SKU Code: KPKI40234NP

Colour Name: Admiral Blue Palm

Retail Price: Retail Price:

Outlet Price: Outlet Price €:

SKU Code: KPKI47861GB

Colour Name: Almost Jersey Combo

Retail Price: Retail Price €:

Outlet Price: Outlet Price  $\in$ :

SKU Code: KPKI56372FW

Colour Name: Aqua Flowers

Retail Price: Retail Price €:

Outlet Price: Outlet Price €:

SKU Code: KPK09487X44

Colour Name: Blue Ink Combo

Retail Price: Retail Price €:

Outlet Price: Outlet Price €:

SKU Code: KPK094871PU

Colour Name: Endless Lila Combo

Retail Price: Retail Price €:

Outlet Price: Outlet Price €:

SKU Code: KPKI5637T6T

Colour Name: Gaming Grey

Retail Price: Retail Price €:

Outlet Price: Outlet Price €:

SKU Code: KPKI56375EH

Colour Name: Girly Tile Prt

Retail Price: Retail Price €:

Outlet Price: Outlet Price  $\in$ :

SKU Code: KPKI5637P2A

Colour Name: Leopard Floral

Retail Price: Retail Price €:

Outlet Price: Outlet Price €:

21

Back To School Back To School Back

To School Back

To School Back