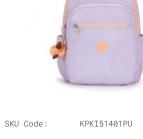

#### **SEOUL** Large Backpack

DIMENSIONS: 44 x 35 x 21 cm VOLUME: 27 liter

SKU Code: KPKI48512FW

Colour Name: Aqua Flowers

Retail Price: €99,90 Outlet Price: €69,00

SKU Code: KPKI4851T6T
Colour Name: Gaming Grey

Retail Price: €99,90 Outlet Price: €69,00

SKU Code: KPKI5140X44

Colour Name: Blue Ink Combo

Retail Price: €99,90 Outlet Price: €69,00

Colour Name: Endless Lila Combo

Retail Price: €99,90 Outlet Price: €69,00

SKU Code: KPKI4851P2A

Colour Name: Leopard Floral

Retail Price: €99,90 Outlet Price: €69,00

SKU Code: KPKI4851Y70

Colour Name: Surf Sea Print

Retail Price: €99,90 Outlet Price: €69,00

Back To School Back To School Back To School Back