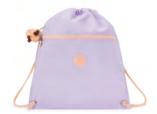

#### **SUPERTABOO**

Gymbag (with drawstring)

DIMENSIONS: 43 x 39,5 x 0 cm VOLUME: 15 liter

SKU Code: KPKI40234NP

Colour Name: Admiral Blue Palm

Retail Price: Retail Price:

Outlet Price: Outlet Price €:

SKU Code: KPKI47861GB

Colour Name: Almost Jersey Combo

Retail Price: Retail Price €:

Outlet Price: Outlet Price  $\in$ :

SKU Code: KPKI56372FW

Colour Name: Aqua Flowers

Retail Price: Retail Price €:

Outlet Price: Outlet Price €:

SKU Code: KPK09487X44

Colour Name: Blue Ink Combo

Retail Price: Retail Price €:

Outlet Price: Outlet Price €:

SKU Code: KPK094871PU

Colour Name: Endless Lila Combo

Retail Price: Retail Price €:

Outlet Price: Outlet Price €:

SKU Code: KPKI5637T6T

Colour Name: Gaming Grey

Retail Price: Retail Price €:

Outlet Price: Outlet Price €:

SKU Code: KPKI56375EH

Colour Name: Girly Tile Prt

Retail Price: Retail Price €:

Outlet Price: Outlet Price  $\in$ :

SKU Code: KPKI5637P2A

Colour Name: Leopard Floral

Retail Price: Retail Price €:

Outlet Price: Outlet Price €:

21

Back To School Back To School Back

To School Back

To School Back