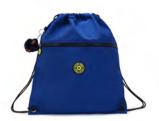

#### **SUPERTABOO**

Gymbag (with drawstring)

DIMENSIONS: 43 x 39,5 x 0 cm VOLUME: 15 liter

SKU Code: KPKI40234NP

Colour Name: Admiral Blue Palm

Retail Price: Retail Price:

Outlet Price: Outlet Price €:

SKU Code: KPKI47861GB

Colour Name: Almost Jersey Combo

Retail Price: Retail Price €:

Outlet Price: Outlet Price  $\in$ :

SKU Code: KPKI56372FW

Colour Name: Aqua Flowers

Retail Price: Retail Price €:

Outlet Price: Outlet Price €:

SKU Code: KPK09487X44

Colour Name: Blue Ink Combo

Retail Price: Retail Price €:

Outlet Price: Outlet Price €:

SKU Code: KPK094871PU

Colour Name: Endless Lila Combo

Retail Price: Retail Price €:

Outlet Price: Outlet Price €:

SKU Code: KPKI5637T6T

Colour Name: Gaming Grey

Retail Price: Retail Price €:

Outlet Price: Outlet Price €:

SKU Code: KPKI56375EH

Colour Name: Girly Tile Prt

Retail Price: Retail Price €:

Outlet Price: Outlet Price  $\in$ :

SKU Code: KPKI5637P2A

Colour Name: Leopard Floral

Retail Price: Retail Price €:

Outlet Price: Outlet Price €:

21

Back To School Back To School Back

To School Back

To School Back