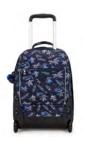

### **SARI**Large Wheeled Backpack

DIMENSIONS: 48 x 32,5 x 25 cm VOLUME: 27 liter

SKU Code: KPKI44202FW

Colour Name: Aqua Flowers

Retail Price: €189,90 Outlet Price: €132,00

SKU Code: KPKI44203MC

Colour Name: Palm Fiesta Print

Retail Price: €189,90 Outlet Price: €132,00

SKU Code: KPKI4420Y70

Colour Name: Surf Sea Print

Retail Price: €189,90 Outlet Price: €132,00

School Back To School Back