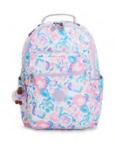

## MIYO Large Lunchbox (with trolley sleeve)

DIMENSIONS: 20 x 25 x 13,5 cm VOLUME: 8 liter

SKU Code: KPKI29892FW

Colour Name: Aqua Flowers

Retail Price: €64,90 Outlet Price: €45,00

SKU Code: KPK15381X44

Colour Name: Blue Ink Combo

Retail Price: €64,90 Outlet Price: €45,00

SKU Code: KPK153811PU

Colour Name: Endless Lila Combo

Retail Price: €64,90 Outlet Price: €45,00

SKU Code: KPKI2989T6T

Colour Name: Gaming Grey

Retail Price: €64,90 Outlet Price: €45,00

SKU Code: KPKI29895EH

Colour Name: Girly Tile Prt

Retail Price: €64,90 Outlet Price: €45,00

SKU Code: KPKI2989P2A

Colour Name: Leopard Floral

Retail Price: €64,90 Outlet Price: €45,00

SKU Code: KPKI4126SG1

Colour Name: Tender Blossom