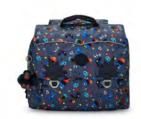

#### 100 PENS Large Pencase

DIMENSIONS: 15 x 21 x 5 cm VOLUME: 1,5 liter

SKU Code: KPKI36241GB

Colour Name: Almost Jersey Combo

Retail Price: €44,90 Outlet Price: €31,00

SKU Code: KPKI60022FW

Colour Name: Aqua Flowers

Retail Price: €39,90 Outlet Price: €27,00

SKU Code: KPK09405X44

Colour Name: Blue Ink Combo

Retail Price: €39,90

Outlet Price: € 27,00

SKU Code: KPK094051PU

Colour Name: Endless Lila Combo

Retail Price: €39,90 Outlet Price: €27,70

SKU Code: KPKI6002T6T

Colour Name: Gaming Grey

Retail Price: €39,90 Outlet Price: €27,00

SKU Code: KPKI6002P2A

Colour Name: Leopard Floral

Retail Price: €39,90 Outlet Price: €27,00

SKU Code: KPKI60023MC

Colour Name: Palm Fiesta Print

Retail Price: €39,90 Outlet Price: €27,00

SKU Code: KPKI6002Y70

Colour Name: Surf Sea Print

Retail Price: €39,90 Outlet Price: €27,00

Back To School Back To School Back To School Back

Back To School Back To School Back