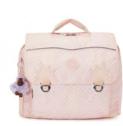

### **CUTE**Medium Pencase

DIMENSIONS: 7 x 22 x 6,5 cm VOLUME: 1 liter

SKU Code: KPKI33305EH
Colour Name: Girly Tile Prt

Retail Price: €29,90

Outlet Price: €20,00

SKU Code: KPKI3330Y70

Colour Name: Surf Sea Print