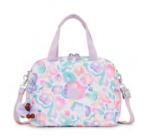

## MIYO Large Lunchbox (with trolley sleeve)

DIMENSIONS: 20 x 25 x 13,5 cm VOLUME: 8 liter

SKU Code: KPKI29892FW

Colour Name: Aqua Flowers

Retail Price: €64,90 Outlet Price: €45,00

SKU Code: KPK15381X44

Colour Name: Blue Ink Combo

SKU Code: KPKI29895EH

Colour Name: Girly Tile Prt

Retail Price: €64,90 Outlet Price: €45,00

SKU Code: KPKI2989P2A

Colour Name: Leopard Floral

Retail Price: €64,90 Outlet Price: €45,00

SKU Code: KPKI4126SG1

Colour Name: Tender Blossom