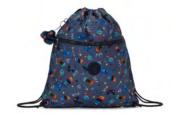

#### **SUPERTABOO**

Gymbag (with drawstring)

DIMENSIONS: 43 x 39,5 x 0 cm VOLUME: 15 liter

SKU Code: KPKI40234NP

Colour Name: Admiral Blue Palm

Retail Price: Retail Price:

Outlet Price: Outlet Price €:

SKU Code: KPKI47861GB

SKU Code: KPKI5637P2A

Colour Name: Leopard Floral

Retail Price: Retail Price €:

Outlet Price: Outlet Price €:

21

Back To School Back To School Back

To School Back

To School Back