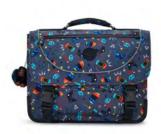

#### **CLASS ROOM** Large Backpack

DIMENSIONS: 43 x 29 x 24 cm VOLUME 28 liter

SKU Code: KPKI70902FW

Colour Name: Aqua Flowers

Retail Price: €134,00

Outlet Price: €94,00

SKU Code:

KPKI7090T6T

Colour Name:

Gaming Grey

Retail Price: €134,00

Outlet Price: €94,00

Outlet Price: €94,00