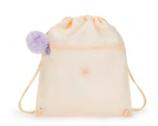

#### **SUPERTABOO**

Gymbag (with drawstring)

DIMENSIONS: 43 x 39,5 x 0 cm VOLUME: 15 liter

SKU Code: KPKI40234NP

Colour Name: Admiral Blue Palm

Retail Price: Retail Price:

Outlet Price: Outlet Price €:

SKU Code: KPKI47861GB

Colour Name: Almost Jersey Combo

Retail Price: Retail Price €:

Outlet Price: Outlet Price  $\in$ :

SKU Code: KPKI56372FW

Colour Name: Aqua Flowers

Retail Price: Retail Price €:

Outlet Price: Outlet Price €:

SKU Code: KPK09487X44

Colour Name: Blue Ink Combo

Retail Price: Retail Price €:

Outlet Price: Outlet Price €:

SKU Code: KPK094871PU

Colour Name: Endless Lila Combo

Retail Price: Retail Price €:

Outlet Price: Outlet Price €:

SKU Code: KPKI5637T6T

Colour Name: Gaming Grey

Retail Price: Retail Price €:

Outlet Price: Outlet Price €:

SKU Code: KPKI56375EH

Colour Name: Girly Tile Prt

Retail Price: Retail Price €:

Outlet Price: Outlet Price  $\in$ :

SKU Code: KPKI5637P2A

Colour Name: Leopard Floral

Retail Price: Retail Price €:

Outlet Price: Outlet Price €:

21

Back To School Back To School Back

To School Back

To School Back

#### **SUPERTABOO**

Gymbag (with drawstring)

DIMENSIONS: 43 x 39,5 x 0 cm VOLUME: 15 liter

SKU Code: KPKI2825SG1

Colour Name: Tender Blossom

Retail Price: €39,90 Outlet Price: €27,00