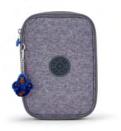

#### 100 PENS Large Pencase

DIMENSIONS: 15 x 21 x 5 cm VOLUME: 1,5 liter

SKU Code: KPKI36241GB

Colour Name: Almost Jersey Combo

Retail Price: €44,90 Outlet Price: €31,00

SKU Code: KPKI60022FW

Colour Name: Aqua Flowers