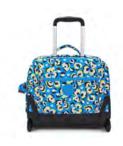

#### **CLASS ROOM** Large Backpack

DIMENSIONS: 43 x 29 x 24 cm VOLUME 28 liter

SKU Code: KPKI70902FW

Colour Name: Aqua Flowers

Retail Price: €134,00

Outlet Price: €94,00

SKU Code:

KPKI7090T6T

Colour Name:

Gaming Grey

Retail Price: €134,00

Outlet Price: €94,00

Outlet Price: €94,00