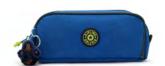

#### 100 PENS Large Pencase

DIMENSIONS: 15 x 21 x 5 cm VOLUME: 1,5 liter

SKU Code: KPKI36241GB

Colour Name: Almost Jersey Combo

Retail Price: €44,90 Outlet Price: €31,00

SKU Code: KPKI60022FW

Colour Name: Aqua Flowers

Retail Price: €39,90 Outlet Price: €27,00

SKU Code: KPK09405X44

Colour Name: Blue Ink Combo

Retail Price: €39,90

Outlet Price: € 27,00

SKU Code: KPK094051PU

Colour Name: Endless Lila Combo

Retail Price: €39,90 Outlet Price: €27,70