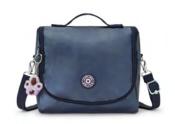

#### **NEW KICHIROU**

Large Lunchbox (with trolley sleeve)

DIMENSIONS: 20,5 x 23 x 12,5 cm VOLUME: 6 liter

SKU Code: KPKI53567SP

Colour Name: Admiral Bl Metallic

Retail Price: €59,90 Outlet Price: €41,00

SKU Code: KPKI57492FW

Colour Name: Aqua Flowers

Retail Price: €54,90 Outlet Price: €38,00

SKU Code: KPK15289X44

Colour Name: Blue Ink Combo

Retail Price: €54,90 Outlet Price: €38,00

SKU Code: KPK152891PU

Colour Name: Endless Lila Combo

Retail Price: €54,90 Outlet Price: €38,00

SKU Code: KPKI5749T6T

Colour Name: Gaming Grey

Retail Price: €54,90 Outlet Price: €38,00

SKU Code: KPKI57495EH

Colour Name: Girly Tile Prt

Retail Price: €54,90 Outlet Price: €38,00

SKU Code: KPKI5749P2A

Colour Name: Leopard Floral

Retail Price: €54,90 Outlet Price: €38,00

SKU Code: KPKI5749Y70

Colour Name: Surf Sea Print

Retail Price: €54,90 Outlet Price: €38,00

Back To School Back To School Back To School Back