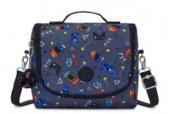

#### **NEW KICHIROU**

Large Lunchbox (with trolley sleeve)

DIMENSIONS: 20,5 x 23 x 12,5 cm VOLUME: 6 liter

SKU Code: KPKI53567SP

Colour Name: Admiral Bl Metallic

Retail Price: €59,90 Outlet Price: €41,00

SKU Code: KPKI57492FW

Colour Name: Aqua Flowers

Retail Price: €54,90 Outlet Price: €38,00

SKU Code: KPK15289X44

Colour Name: Blue Ink Combo

Retail Price: €54,90 Outlet Price: €38,00

SKU Code: KPK152891PU

Colour Name: Endless Lila Combo

Retail Price: €54,90 Outlet Price: €38,00

SKU Code: KPKI5749T6T

Colour Name: Gaming Grey

Retail Price: €54,90 Outlet Price: €38,00

SKU Code: KPKI57495EH

Colour Name: Girly Tile Prt

Retail Price: €54,90 Outlet Price: €38,00

SKU Code: KPKI5749P2A

Colour Name: Leopard Floral

Retail Price: €54,90 Outlet Price: €38,00

SKU Code: KPKI5749Y70

Colour Name: Surf Sea Print

Retail Price: €54,90 Outlet Price: €38,00

Back To School Back To School Back To School Back