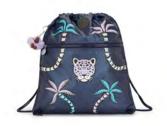

#### **SUPERTABOO**

Gymbag (with drawstring)

DIMENSIONS: 43 x 39,5 x 0 cm VOLUME: 15 liter

SKU Code: KPKI40234NP

Colour Name: Admiral Blue Palm

Retail Price: Retail Price:

Outlet Price: Outlet Price €:

SKU Code: KPKI47861GB

Colour Name: Almost Jersey Combo

Retail Price: Retail Price €:

Outlet Price: Outlet Price  $\in$ :

SKU Code: KPKI56372FW

Colour Name: Aqua Flowers

Retail Price: Retail Price €:

Outlet Price: Outlet Price €:

SKU Code: KPK09487X44

Colour Name: Blue Ink Combo

Retail Price: Retail Price €:

Outlet Price: Outlet Price €:

SKU Code: KPK094871PU

Colour Name: Endless Lila Combo

Retail Price: Retail Price €:

Outlet Price: Outlet Price €:

SKU Code: KPKI5637T6T

Colour Name: Gaming Grey

Retail Price: Retail Price €:

Outlet Price: Outlet Price €:

SKU Code: KPKI56375EH

Colour Name: Girly Tile Prt

Retail Price: Retail Price €:

Outlet Price: Outlet Price  $\in$ :

SKU Code: KPKI5637P2A

Colour Name: Leopard Floral

Retail Price: Retail Price €:

Outlet Price: Outlet Price €:

21

Back To School Back To School Back

To School Back

To School Back