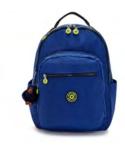

#### **SEOUL** Large Backpack

DIMENSIONS: 44 x 35 x 21 cm VOLUME: 27 liter

SKU Code: KPKI48512FW

Colour Name: Aqua Flowers

Retail Price: €99,90 Outlet Price: €69,00

SKU Code: KPKI4851T6T
Colour Name: Gaming Grey

Retail Price: €99,90 Outlet Price: €69,00

SKU Code: KPKI5140X44

Colour Name: Blue Ink Combo

Retail Price: €99,90 Outlet Price: €69,00

Colour Name: Endless Lila Combo

Retail Price: €99,90 Outlet Price: €69,00

SKU Code: KPKI4851P2A

Colour Name: Leopard Floral

Retail Price: €99,90 Outlet Price: €69,00

SKU Code: KPKI4851Y70

Colour Name: Surf Sea Print

Retail Price: €99,90 Outlet Price: €69,00

Back To School Back To School Back To School Back