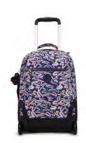

### **NEW STORIA**4-Wheeled Schoolbag

DIMENSIONS: 40,5 x 45 x 20 cm VOLUME: 25 liter

SKU Code: KPKI4847T6T

Colour Name: Gaming Grey

Retail Price: €189,00 Outlet Price: €132,00

SKU Code: KPKI4847P2A

Colour Name: Leopard Floral

Retail Price: €189,00 Outlet Price: €132,00

Back To School Back