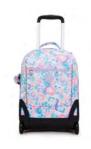

### **SARI**Large Wheeled Backpack

DIMENSIONS: 48 x 32,5 x 25 cm VOLUME: 27 liter

SKU Code: KPKI44202FW

Colour Name: Aqua Flowers

Retail Price: €189,90 Outlet Price: €132,00

SKU Code: KPKI44203MC

Colour Name: Palm Fiesta Print

Retail Price: €189,90 Outlet Price: €132,00

SKU Code: KPKI4420Y70

Colour Name: Surf Sea Print

Retail Price: €189,90 Outlet Price: €132,00

School Back To School Back