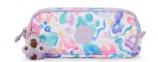

### **CUTE**Medium Pencase

DIMENSIONS: 7 x 22 x 6,5 cm VOLUME: 1 liter

SKU Code: KPKI33305EH
Colour Name: Girly Tile Prt

Retail Price: €29,90

Outlet Price: €20,00

SKU Code: KPKI3330Y70

Colour Name: Surf Sea Print