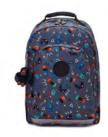

#### **CLASS ROOM** Large Backpack

DIMENSIONS: 43 x 29 x 24 cm VOLUME 28 liter

SKU Code: KPKI70902FW

Colour Name: Aqua Flowers

Retail Price: €134,00

Outlet Price: €94,00

SKU Code:

KPKI7090T6T