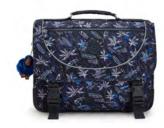

#### INIKO Medium Backpack

DIMENSIONS: 31 x 40 x 23 cm VOLUME: 18 liter

SKU Code: KPKI70552FW

Colour Name: Aqua Flowers

Retail Price: €99,90 Outlet Price: €69,00

SKU Code: KPKI7055T6T

Colour Name: Gaming Grey

Retail Price: €99,90 Outlet Price: €69,00

SKU Code: KPKI70555EH

Colour Name: Girly Tile Prt

Retail Price: €99,90

Outlet Price: €69,00

SKU Code: KPKI7055P2A

Colour Name: Leopard Floral

Retail Price: €99,90 Outlet Price: €69,00

SKU Code: KPKI7055Y70

Colour Name: Surf Sea Print

Retail Price: €99,90 Outlet Price: €69,00

School Back To School Back To School Back

To School Back To School Back

To School Back

To School Back

To School Back