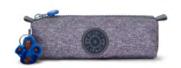

#### 100 PENS Large Pencase

DIMENSIONS: 15 x 21 x 5 cm VOLUME: 1,5 liter

SKU Code: KPKI36241GB

Colour Name: Almost Jersey Combo

Retail Price: €44,90 Outlet Price: €31,00

SKU Code: KPKI60022FW

Colour Name: Aqua Flowers