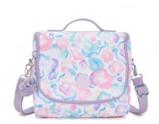

## MIYO Large Lunchbox (with trolley sleeve)

DIMENSIONS: 20 x 25 x 13,5 cm VOLUME: 8 liter

SKU Code: KPKI29892FW

Colour Name: Aqua Flowers

Retail Price: €64,90 Outlet Price: €45,00

SKU Code: KPK15381X44

Colour Name: Blue Ink Combo

Retail Price: €64,90 Outlet Price: €45,00

SKU Code: KPK153811PU

Colour Name: Endless Lila Combo

Retail Price: €64,90 Outlet Price: €45,00

SKU Code: KPKI2989T6T

Colour Name: Gaming Grey

Retail Price: €64,90 Outlet Price: €45,00

SKU Code: KPKI29895EH

Colour Name: Girly Tile Prt

Retail Price: €64,90 Outlet Price: €45,00

SKU Code: KPKI2989P2A

Colour Name: Leopard Floral

Retail Price: €64,90 Outlet Price: €45,00

SKU Code: KPKI4126SG1

Colour Name: Tender Blossom

Retail Price: €74,90 Outlet Price: €52,00

School Back To School Back To School Back

To School Back To School Back

To School Back

To School Back

To School Back

To School Back