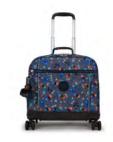

### **NEW STORIA**4-Wheeled Schoolbag

DIMENSIONS: 40,5 x 45 x 20 cm VOLUME: 25 liter

SKU Code: KPKI4847T6T

Colour Name: Gaming Grey

Retail Price: €189,00 Outlet Price: €132,00

SKU Code: KPKI4847P2A

Colour Name: Leopard Floral

Retail Price: €189,00 Outlet Price: €132,00

Back To School Back