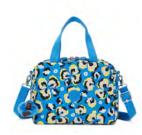

#### GIORNO Large Wheeled Backpack

DIMENSIONS: 38 x 41 x 24 cm VOLUME: 25 liter

SKU Code: KPKI53682FW

Colour Name: Aqua Flowers

Retail Price: €179,90

Outlet Price: €125,00

SKU Code: KPKI5977X44

Colour Name: Blue Ink Combo

Retail Price: €179,90 Outlet Price: €125,00

SKU Code: KPKI5368P2A

Colour Name: Leopard Floral

Retail Price: €179,90 Outlet Price: €125,00