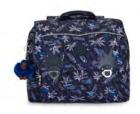

#### GITROY Large Pencase

DIMENSIONS: 18 x 23 x 7 cm VOLUME: 1 liter

SKU Code: KPKI57027SP

Colour Name: Admiral Bl Metallic

Retail Price: €39,90 Outlet Price: €27,00

SKU Code: KPKI35602FW

Colour Name: Aqua Flowers

Retail Price: €39,90 Outlet Price: €27,00

SKU Code: KPK13564X44

Colour Name: Blue Ink Combo

Retail Price: €39,90

Outlet Price: €27,00

SKU Code: KPKI3560P2A

Colour Name: Leopard Floral

Retail Price: €39,90

Outlet Price: €27,00

SKU Code: KPK135641PU

Colour Name: Endless Lila Combo

Retail Price: €39,90 Outlet Price: €27,00

SKU Code: KPKI3560T6T

Colour Name: Gaming Grey

Retail Price: €39,90 Outlet Price: €27,00

SKU Code: KPKI35605EH

Colour Name: Girly Tile Prt

Retail Price: Retail Price €:

Outlet Price: €27,00