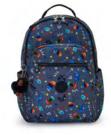

#### INIKO Medium Backpack

DIMENSIONS: 31 x 40 x 23 cm VOLUME: 18 liter

SKU Code: KPKI70552FW

Colour Name: Aqua Flowers

Retail Price: €99,90 Outlet Price: €69,00

SKU Code: KPKI7055T6T

Colour Name: Gaming Grey

Retail Price: €99,90 Outlet Price: €69,00

SKU Code: KPKI70555EH

Colour Name: Girly Tile Prt

Retail Price: €99,90

Outlet Price: €69,00

SKU Code: KPKI7055P2A

Colour Name: Leopard Floral

Retail Price: €99,90 Outlet Price: €69,00

SKU Code: KPKI7055Y70

Colour Name: Surf Sea Print

Retail Price: €99,90 Outlet Price: €69,00

School Back To School Back To School Back

To School Back To School Back

To School Back

To School Back

To School Back