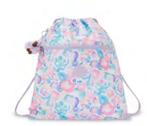

#### **SUPERTABOO**

Gymbag (with drawstring)

DIMENSIONS: 43 x 39,5 x 0 cm VOLUME: 15 liter

SKU Code: KPKI2825SG1

Colour Name: Tender Blossom

Retail Price: €39,90 Outlet Price: €27,00