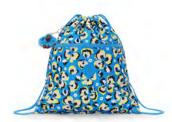

#### **SUPERTABOO**

Gymbag (with drawstring)

DIMENSIONS: 43 x 39,5 x 0 cm VOLUME: 15 liter

SKU Code: KPKI40234NP

Colour Name: Admiral Blue Palm

Retail Price: Retail Price:

Outlet Price: Outlet Price €:

SKU Code: KPKI47861GB

SKU Code: KPKI5637P2A

Colour Name: Leopard Floral

Retail Price: Retail Price €:

Outlet Price: Outlet Price €:

21

Back To School Back To School Back

To School Back

To School Back