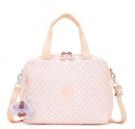

### HAPPY Small Bumbag

DIMENSIONS: 25 x 12 x 2 cm VOLUME: 0,8 liter

SKU Code: KPKI34073MC

Colour Name: Palm Fiesta Print

Retail Price: €24,90 Outlet Price: €17,00