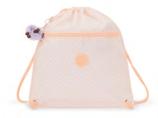

#### **SUPERTABOO**

Gymbag (with drawstring)

DIMENSIONS: 43 x 39,5 x 0 cm VOLUME: 15 liter

SKU Code: KPKI2825SG1

Colour Name: Tender Blossom

Retail Price: €39,90 Outlet Price: €27,00