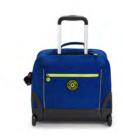

### **SARI**Large Wheeled Backpack

DIMENSIONS: 48 x 32,5 x 25 cm VOLUME: 27 liter

SKU Code: KPKI44202FW

Colour Name: Aqua Flowers

Retail Price: €189,90 Outlet Price: €132,00

SKU Code: KPKI44203MC

Colour Name: Palm Fiesta Print

Retail Price: €189,90 Outlet Price: €132,00

SKU Code: KPKI4420Y70

Colour Name: Surf Sea Print

Retail Price: €189,90 Outlet Price: €132,00

School Back To School Back