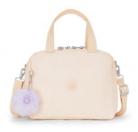

#### 100 PENS Large Pencase

DIMENSIONS: 15 x 21 x 5 cm VOLUME: 1,5 liter

SKU Code: KPKI36241GB

Colour Name: Almost Jersey Combo

Retail Price: €44,90 Outlet Price: €31,00

SKU Code: KPKI60022FW

Colour Name: Aqua Flowers