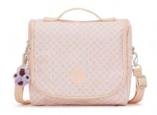

#### 100 PENS Large Pencase

DIMENSIONS: 15 x 21 x 5 cm VOLUME: 1,5 liter

SKU Code: KPKI36241GB

Colour Name: Almost Jersey Combo

Retail Price: €44,90 Outlet Price: €31,00

SKU Code: KPKI60022FW

Colour Name: Aqua Flowers