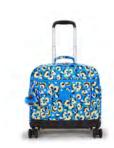

### **SARI**Large Wheeled Backpack

DIMENSIONS: 48 x 32,5 x 25 cm VOLUME: 27 liter

SKU Code: KPKI44202FW

Colour Name: Aqua Flowers

Retail Price: €189,90 Outlet Price: €132,00

SKU Code: KPKI44203MC

Colour Name: Palm Fiesta Print

Retail Price: €189,90 Outlet Price: €132,00

SKU Code: KPKI4420Y70

Colour Name: Surf Sea Print

Retail Price: €189,90 Outlet Price: €132,00

School Back To School Back