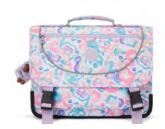

k

To School Back

To School Back

To School Back

#### **NEW KICHIROU**

Large Lunchbox (with trolley sleeve)

DIMENSIONS: 20,5 x 23 x 12,5 cm VOLUME: 6 liter



SKU Code: KPKI5412SG1

Colour Name: Tender Blossom

Retail Price: €64,90

Outlet Price: €45,00



School Back To School Back

### **NEW STORIA**4-Wheeled Schoolbag

DIMENSIONS: 40,5 x 45 x 20 cm VOLUME: 25 liter



SKU Code: KPKI4847T6T

Colour Name: Gaming Grey

Retail Price: €189,00 Outlet Price: €132,00



SKU Code: KPKI4847P2A

Colour Name: Leopard Floral

Retail Price: €189,00 Outlet Price: €132,00



Back To School Back

#### **PREPPY**

Medium Schoolbag (incl. rain cover)

DIMENSIONS: 33 x 41 x 17,5 cm VOLUME: 15 liter



SKU Code: KPKI57057SP

Colour Name: Admiral Bl Metallic

Retail Price: €144,90 Outlet Price: €101,00



SKU Code: KPKI65432FW

Colour Name: Aqua Flowers

Retail Price: €139,00 Outlet Price: €97,00



SKU Code: KPKI6543T6T

Colour Name: Gaming Grey

Retail Price: €139,00 Outlet Price: €97,00



SKU Code: KPKI65435EH

Colour Name: Girly Tile Prt

Retail Price: €139,00 Outlet Price: €97,00



SKU Code: KPKI6543P2A

Colour Name: Leopard Floral

Retail Price: €139,00 Outlet Price: €97,00



SKU Code: KPKI6543Y70

Colour Name: Surf Sea Print

Retail Price: €139,00 Outlet Price: €97,00



Back To School 2024

Back To School Back

### **SARI**Large Wheeled Backpack

DIMENSIONS: 48 x 32,5 x 25 cm VOLUME: 27 liter



SKU Code: KPKI44202FW

Colour Name: Aqua Flowers

Retail Price: €189,90 Outlet Price: €132,00



SKU Code: KPKI44203MC

Colour Name: Palm Fiesta Print

Retail Price: €189,90 Outlet Pric