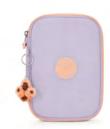

#### 100 PENS Large Pencase

DIMENSIONS: 15 x 21 x 5 cm VOLUME: 1,5 liter

SKU Code: KPKI36241GB

Colour Name: Almost Jersey Combo

Retail Price: €44,90 Outlet Price: €31,00

SKU Code: KPKI60022FW

Colour Name: Aqua Flowers