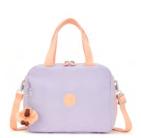

#### **NEW KICHIROU**

Large Lunchbox (with trolley sleeve)

DIMENSIONS: 20,5 x 23 x 12,5 cm VOLUME: 6 liter

SKU Code: KPKI53567SP

Colour Name: Admiral Bl Metallic

Retail Price: €59,90 Outlet Price: €41,00

SKU Code: KPKI57492FW

Colour Name: Aqua Flowers

Retail Price: €54,90 Outlet Price: €38,00

SKU Code: KPK15289X44

Colour Name: Blue Ink Combo

Retail Price: €54,90 Outlet Price: €38,00

SKU Code: KPK152891PU

Colour Name: Endless Lila Combo