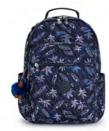

#### INIKO Medium Backpack

DIMENSIONS: 31 x 40 x 23 cm VOLUME: 18 liter

SKU Code: KPKI70552FW

Colour Name: Aqua Flowers

Retail Price: €99,90 Outlet Price: €69,00

SKU Code: KPKI7055T6T

Colour Name: Gaming Grey

Retail Price: €99,90 Outlet Price: €69,00

SKU Code: KPKI70555EH

Colour Name: Girly Tile Prt

Retail Price: €99,90

Outlet Price: €69,00

SKU Code: KPKI7055P2A

Colour Name: Leopard Floral

Retail Price: €99,90 Outlet Price: €69,00

SKU Code: KPKI7055Y70

Colour Name: Surf Sea Print

Retail Price: €99,90 Outlet Price: €69,00

School Back To School Back To School Back

To School Back To School Back

To School Back

To School Back

To School Back