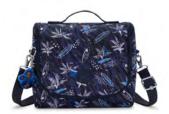

#### 100 PENS Large Pencase

DIMENSIONS: 15 x 21 x 5 cm VOLUME: 1,5 liter

SKU Code: KPKI36241GB

Colour Name: Almost Jersey Combo

Retail Price: €44,90 Outlet Price: €31,00

SKU Code: KPKI60022FW

Colour Name: Aqua Flowers