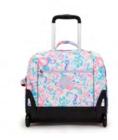

## MIYO Large Lunchbox (with trolley sleeve)

DIMENSIONS: 20 x 25 x 13,5 cm VOLUME: 8 liter

SKU Code: KPKI29892FW

Colour Name: Aqua Flowers

Retail Price: €64,90 Outlet Price: €45,00

SKU Code: KPK15381X44

Colour Name: Blue Ink Combo