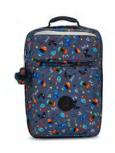

#### INIKO Medium Backpack

DIMENSIONS: 31 x 40 x 23 cm VOLUME: 18 liter

SKU Code: KPKI70552FW

Colour Name: Aqua Flowers

Retail Price: €99,90 Outlet Price: €69,00

SKU Code: KPKI7055T6T

Colour Name: Gaming Grey

Retail Price: €99,90 Outlet Price: €69,00

SKU Code: KPKI70555EH

Colour Name: Girly Tile Prt

Retail Price: €99,90

Outlet Price: €69,00

SKU Code: KPKI7055P2A

Colour Name: Leopard Floral

Retail Price: €99,90 Outlet Price: €69,00

SKU Code: KPKI7055Y70

Colour Name: Surf Sea Print

Retail Price: €99,90 Outlet Price: €69,00

School Back To School Back To School Back

To School Back To School Back

To School Back

To School Back

To School Back