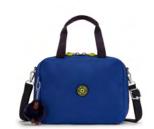

## MIYO Large Lunchbox (with trolley sleeve)

DIMENSIONS: 20 x 25 x 13,5 cm VOLUME: 8 liter

SKU Code: KPKI29892FW

Colour Name: Aqua Flowers

Retail Price: €64,90 Outlet Price: €45,00

SKU Code: KPK15381X44

Colour Name: Blue Ink Combo

Retail Price: €64,90 Outlet Price: €45,00

SKU Code: KPK153811PU

Colour Name: Endless Lila Combo

Retail Price: €64,90 Outlet Price: €45,00

SKU Code: KPKI2989T6T

Colour Name: Gaming Grey

Retail Price: €64,90 Outlet Price: €45,00