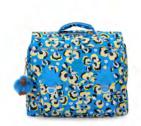

### **50 PENS**Large Pencase

DIMENSIONS: 11,5 x 21 x 5 cm VOLUME: 1 liter

SKU Code: KPKI3707T6T

Colour Name: Gaming Grey

Retail Price: €34,90 Outlet Price: €24,00

SKU Code: KPKI37075EH

Colour Name: Girly Tile Prt

Retail Price: €34,90

Outlet Price: €24,00

SKU Code: KPKI3707P2A

Colour Name: Leopard Floral

Retail Price: €34,90 Outlet Price: €24,00

SKU Code: KPKI3707Y70

Colour Name: Surf Sea Print

Retail Price: €34,90 Outlet Price: €24,00