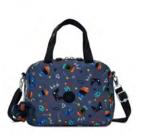

#### **NEW KICHIROU**

Large Lunchbox (with trolley sleeve)

DIMENSIONS: 20,5 x 23 x 12,5 cm VOLUME: 6 liter

SKU Code: KPKI53567SP

Colour Name: Admiral Bl Metallic

Retail Price: €59,90 Outlet Price: €41,00

SKU Code: KPKI57492FW

Retail Price: €54,90 Outlet Price: €38,00

SKU Code: KPKI5749T6T

Colour Name: Gaming Grey

Retail Price: €54,90 Outlet Price: €38,00

SKU Code: KPKI57495EH

Colour Name: Girly Tile Prt

Retail Price: €54,90 Outlet Price: €38,00