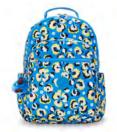

#### INIKO Medium Backpack

DIMENSIONS: 31 x 40 x 23 cm VOLUME: 18 liter

SKU Code: KPKI70552FW

Colour Name: Aqua Flowers

Retail Price: €99,90 Outlet Price: €69,00

SKU Code: KPKI7055T6T

Colour Name: Gaming Grey

Retail Price: €99,90 Outlet Price: €69,00

SKU Code: KPKI70555EH

Colour Name: Girly Tile Prt

Retail Price: €99,90

Outlet Price: €69,00

SKU Code: KPKI7055P2A

Colour Name: Leopard Floral

Retail Price: €99,90 Outlet Price: €69,00

SKU Code: KPKI7055Y70

Colour Name: Surf Sea Print

Retail Price: €99,90 Outlet Price: €69,00

School Back To School Back To School Back

To School Back To School Back

To School Back

To School Back

To School Back