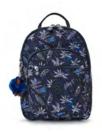

#### INIKO Medium Backpack

DIMENSIONS: 31 x 40 x 23 cm VOLUME: 18 liter

SKU Code: KPKI70552FW

Colour Name: Aqua Flowers

Retail Price: €99,90 Outlet Price: €69,00

SKU Code: KPKI7055T6T

Colour Name: Gaming Grey

Retail Price: €99,90 Outlet Price: €69,00

SKU Code: KPKI70555EH

Colour Name: Girly Tile Prt

Retail Price: €99,90

Outlet Price: €69,00

SKU Code: KPKI7055P2A

Colour Name: Leopard Floral

Retail Price: €99,90 Outlet Price: €69,00

SKU Code: KPKI7055Y70

Colour Name: Surf Sea Print

Retail Price: €99,90 Outlet Price: €69,00

School Back To School Back To School Back

To School Back To School Back

To School Back

To School Back

To School Back