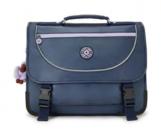

#### **PREPPY**

Medium Schoolbag (incl. rain cover)

DIMENSIONS: 33 x 41 x 17,5 cm VOLUME: 15 liter

SKU Code: KPKI57057SP

Colour Name: Admiral Bl Metallic

Retail Price: €144,90 Outlet Price: €101,00

SKU Code: KPKI65432FW

Colour Name: Aqua Flowers

Retail Price: €139,00 Outlet Price: €97,00

SKU Code: KPKI6543T6T

Colour Name: Gaming Grey

Retail Price: €139,00 Outlet Price: €97,00

SKU Code: KPKI65435EH

Colour Name: Girly Tile Prt

Retail Price: €139,00 Outlet Price: €97,00

SKU Code: KPKI6543P2A

Colour Name: Leopard Floral

Retail Price: €139,00 Outlet Price: €97,00

SKU Code: KPKI6543Y70

Colour Name: Surf Sea Print

Retail Price: €139,00 Outlet Price: €97,00