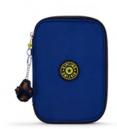

#### 100 PENS Large Pencase

DIMENSIONS: 15 x 21 x 5 cm VOLUME: 1,5 liter

SKU Code: KPKI36241GB

Colour Name: Almost Jersey Combo

Retail Price: €44,90 Outlet Price: €31,00

SKU Code: KPKI60022FW

Colour Name: Aqua Flowers