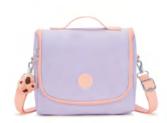

#### **NEW KICHIROU**

Large Lunchbox (with trolley sleeve)

DIMENSIONS: 20,5 x 23 x 12,5 cm VOLUME: 6 liter

SKU Code: KPKI5412SG1

Colour Name: Tender Blossom

Retail Price: €64,90

Outlet Price: €45,00

School Back To School Back