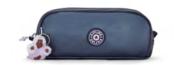

#### GITROY Large Pencase

DIMENSIONS: 18 x 23 x 7 cm VOLUME: 1 liter

SKU Code: KPKI57027SP

Colour Name: Admiral Bl Metallic

Retail Price: €39,90 Outlet Price: €27,00

SKU Code: KPKI35602FW

Colour Name: Aqua Flowers

Retail Price: €39,90 Outlet Price: €27,00

SKU Code: KPK13564X44

Colour Name: Blue Ink Combo

Retail Price: €39,90

Outlet Price: €27,00

SKU Code: KPKI3560P2A

Colour Name: Leopard Floral

Retail Price: €39,90

Outlet Price: €27,00

SKU Code: KPK135641PU

Colour Name: Endless Lila Combo

Retail Price: €39,90 Outlet Price: €27,00

SKU Code: KPKI3560T6T

Colour Name: Gaming Grey

Retail Price: €39,90 Outlet Price: €27,00

SKU Code: KPKI35605EH

Colour Name: Girly Tile Prt

Retail Price: Retail Price €:

Outlet Price: €27,00