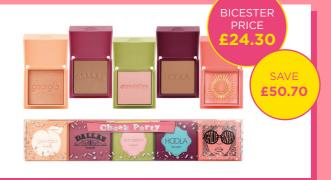

#### **Cheek Party**

Includes: Georgia Mini, Dallas Mini, Dandelion Mini, Hoola Mini and GALifornia Mini WORTH £75.00\*