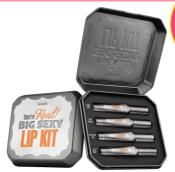

# They're Real! Big Sexy Lip Kit

Includes: 4 x Full-size They're Real! Double the Lip WORTH £68.00\*

BICESTER PRICE £19.13

BICESTER PRICE

£10.20

SAVE **£48.87** 