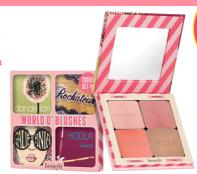

#### **World O' Blushes**

Includes: Dandelion Mini, Rockateur Mini, GALifornia Mini and Hoola Mini WORTH £60.00\*

BICESTER PRICE

SAVE **£45.25** 