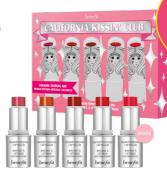

#### California Kissin' Club

Includes: 5 x California Kissin' Colorbalm Mini

BICESTER PRICE £18.80