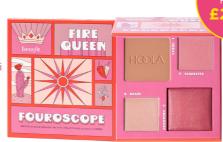

#### Fouroscope Fire Queen

Includes: Full-size Hoola, Full-size Soulstice, Blaze Mini and Candy Blush Mini WORTH £86,00\*

BICESTER PRICE **£22.75** 

SAVE **£64.25** 