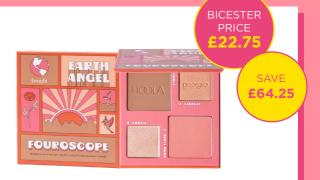

#### Fouroscope Earth Angel

Includes: Full-size Hoola, Full-size Honey Moon, Georgia Mini and Cookie Mini

**WORTH £86.00\*** 