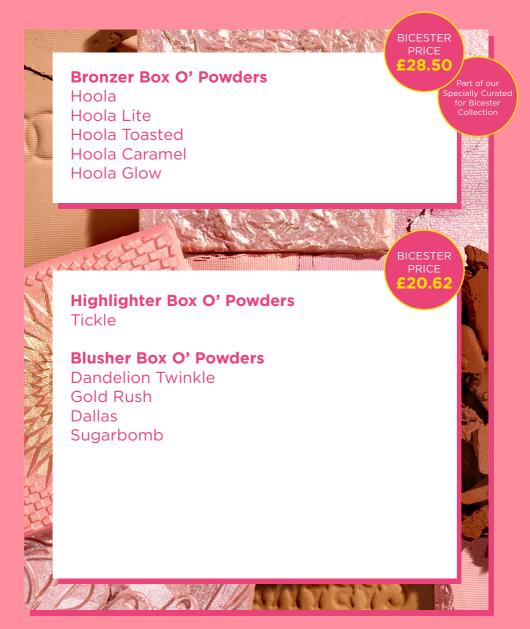

### **Hoola Contourist Palette**

Includes: Hoola Mini, Hoola Lite Mini, Hoola Toasted Mini and Hoola Caramel Mini WORTH £60.00\*

SAVE **£37.20** 

BICESTER PRICE