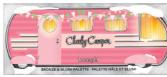

#### **Cheeky Camper**

Includes: Hoola Lite Mini, Dandelion Mini and Coralista Mini WORTH £45.00\*

SAVE **£31.75** 