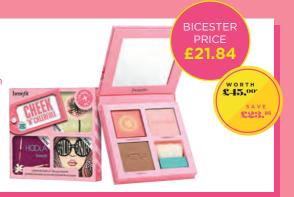

### Cheek 'N' Cheerful

Includes: Hoola Mini, Dandelion Mini and GALifornia Mini

**WAS £31.20** 