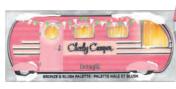

### **Cheeky Camper**

Includes: Hoola Lite Mini, Dandelion Mini and Coralista Mini WAS £26.50

WORTH \$45.00

BICESTER PRICE

£17.75