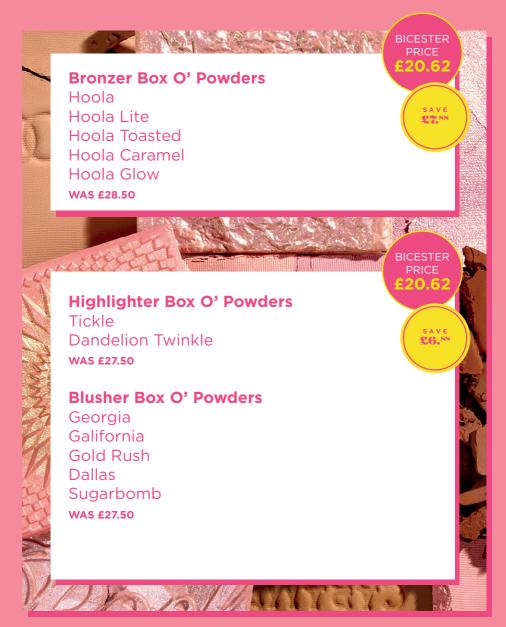

## **Hoola Contourist Palette**

Includes: Hoola Mini, Hoola Lite Mini, Hoola Toasted Mini and Hoola Caramel Mini WAS £28.50

BICESTER PRICE **£22.80** 

### **World O' Blushes**

Includes: Dandelion Mini, Rockateur Mini, GALifornia Mini and Hoola Mini WAS £29.50

BICESTER PRICE £19.76

### **Cheek Stars Reunion Tour**

Includes: Full-size Dallas, Full-size Sugarbomb, Full-size Cookie, Full-size Georgia and Full-size Hoola WAS £53.50

PRICE 48.15

WORTH \$112.00'
SAVE \$63.85

**BICESTER**