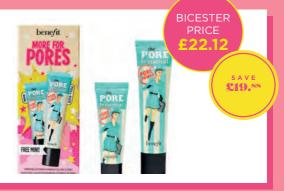

### **More For Pores**

Includes: Full-size The POREfessional and The POREfessional Mini WAS £29.50

PRIMED TO POREEECTION