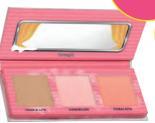

### **World O' Blushes**

Includes: Dandelion Mini, Rockateur Mini, GALifornia Mini and Hoola Mini WAS £29.50

BICESTER PRICE £19.76

### Cheek 'N' Cheerful

Includes: Hoola Mini, Dandelion Mini and GALifornia Mini

**WAS £31.20** 

### **Blush Boss**

Includes: Full-size Hoola, Full-size Dandelion, Fullsize Dandelion Twinkle and Full-size GALifornia WAS £48.50