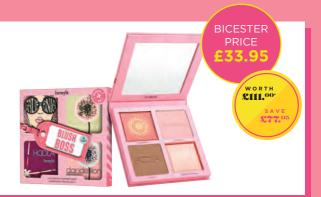

### **Blush Boss**

Includes: Full-size Hoola, Full-size Dandelion, Fullsize Dandelion Twinkle and Full-size GALifornia WAS £48.50