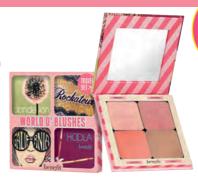

### **World O' Blushes**

Includes: Dandelion Mini, Rockateur Mini, GALifornia Mini and Hoola Mini WAS £29.50

BICESTER PRICE £19.76