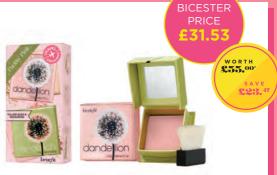

### **World O' Blushes**

Includes: Dandelion Mini, Rockateur Mini, GALifornia Mini and Hoola Mini WAS £29.50

BICESTER PRICE £19.76

### Cheek 'N' Cheerful

Includes: Hoola Mini, Dandelion Mini and GALifornia Mini

**WAS £31.20** 

### **Blush Boss**

Includes: Full-size Hoola, Full-size Dandelion, Fullsize Dandelion Twinkle and Full-size GALifornia WAS £48.50

### Packin' Pink

Includes: Full-size Dandelion and Full-size Dandelion Twinkle **WAS £48.50** 

### **Cheeky Camper**

Includes: Hoola Lite Mini, Dandelion Mini and Coralista Mini WAS £26.50

WORTH \$45.00

BICESTER PRICE

£17.75