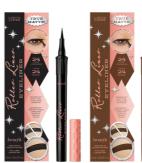

### **Roller Liner**

Available in shades: Black & Brown Matte Liquid Eyeliner

**BICESTER** PRICE £15.00