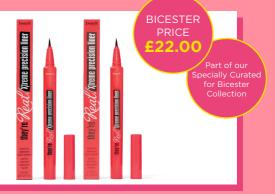

### They're Real! Xtreme Precision Liner

Available in shades:

Black & Brown
Precision Waterproof
Liquid Eyeliner