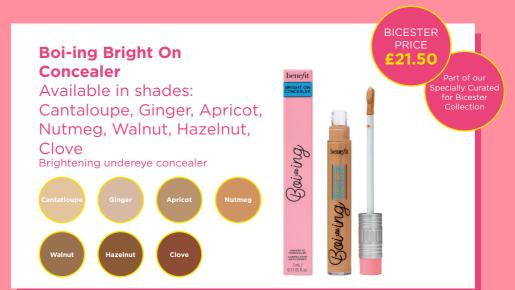

### **Boi-ing Cakeless Concealer**

Available in shades: 1, 2, 2.5, 3, 4, 4.75, 5, 6, 6.25, 6.3, 6.4, 6.5, 7, 8, 8.25, 8.5, 9, 9.25, 9.5, 10, 11, 12, 13, 14, 15, 16, 17 Full coverage liquid concealer BICESTER
PRICE
£21.50