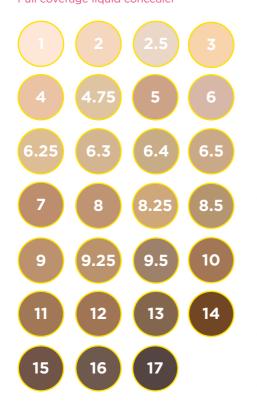

### **Boi-ing Cakeless Concealer**

Available in shades: 1, 2, 2.5, 3, 4, 4.75, 5, 6, 6.25, 6.3, 6.4, 6.5, 7, 8, 8.25, 8.5, 9, 9.25, 9.5, 10, 11, 12, 13, 14, 15, 16, 17 Full coverage liquid concealer BICESTER
PRICE
£21.50