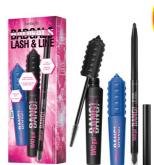

## BADgals Lash and Line

Includes: Full-size BADgal BANG! Mascara, Full-size BADgal BANG! 24 Hour Eye Pencil and Blue BADgal BANG! Mascara Mini WORTH £49.50\*

BICESTER PRICE **£25.37** 

SAVE **£24.13** 

LENGTHEN, VOLUMISE OR CURL....WE'VE GOT YOU!