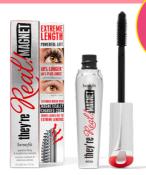

### They're Real! Magnet Mascara

Extreme Lengthening Mascara

BICESTER PRICE £18.37