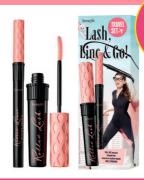

### **Lash Line & Go**

Includes: Full-size Roller Lash Mascara and Full-size Roller Liner WORTH £44.50\*

BICESTER PRICE £25.33