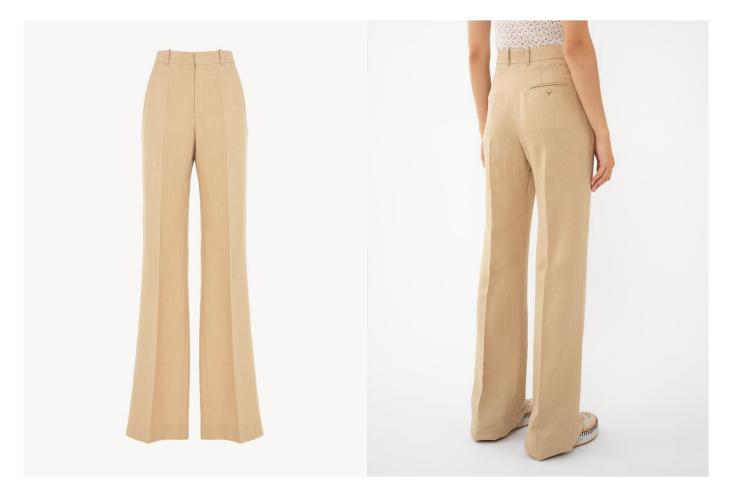

JACKET, PEARL BEIGE CHC24UVE21130278 WAS £1710 / NOW £855

TROUSERS, PEARL BEIGE CHC24UPA12130278 WAS £1375 / NOW £687

TOP, BLACK-WHITE CHC24UHT3230095 WAS £1250 / NOW £625

SKIRT, BLACK –WHITE CHC24UJU04300905 WAS £1375 / NOW £687