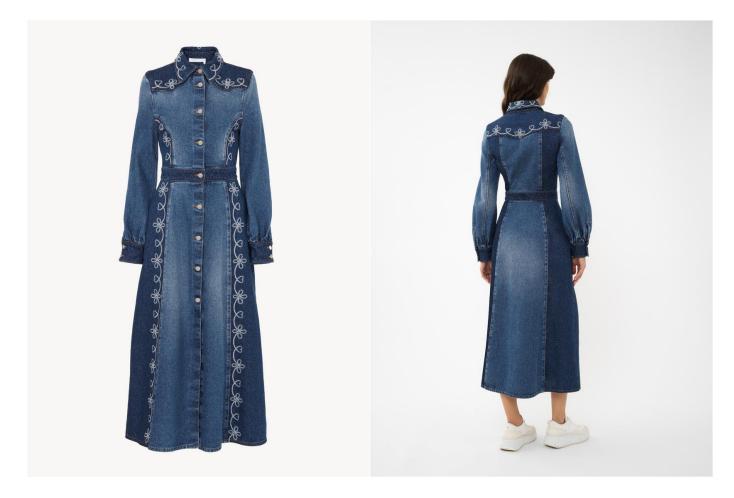

DRESS, MULTICOLOUR BLUE CHC24UDR031544ZA WAS £1840 / NOW £920

TOP, SILVER CLOUD CHC24UHT33007095 WAS £915 / NOW £457

JACKET, SILVER CLOUD CHC24UVE12007095 WAS £3040 / NOW £1216

TOP, BOYISH YELLOW CHC24UHT33007734 WAS £915 / NOW £457