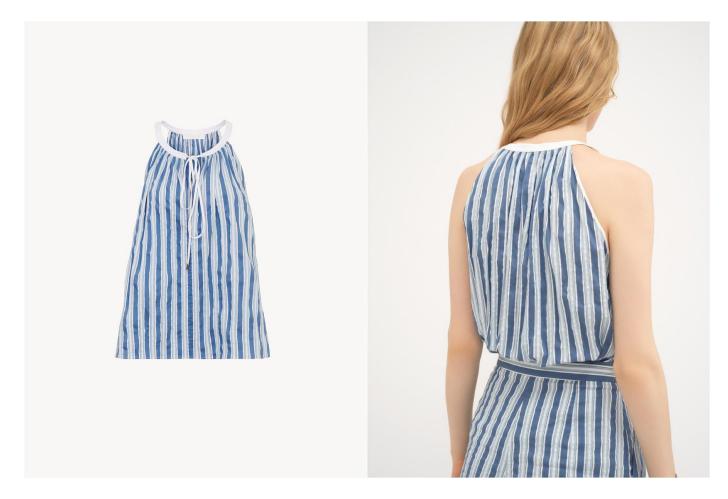

TOP, MULTICOLOUR BEIGE CHC24UHT751122YA WAS £880 / NOW £440

SHORTS, MULTICOLOUR BEIGE CHC24USH701122YA WAS £730 / NOW £365

TOP, BLUE-WHITE CHC24UHT7411299G WAS £640 / NOW £320

SHORTS, BLUE-WHITE CHC24UDH7011299G WAS £730 / NOW £365