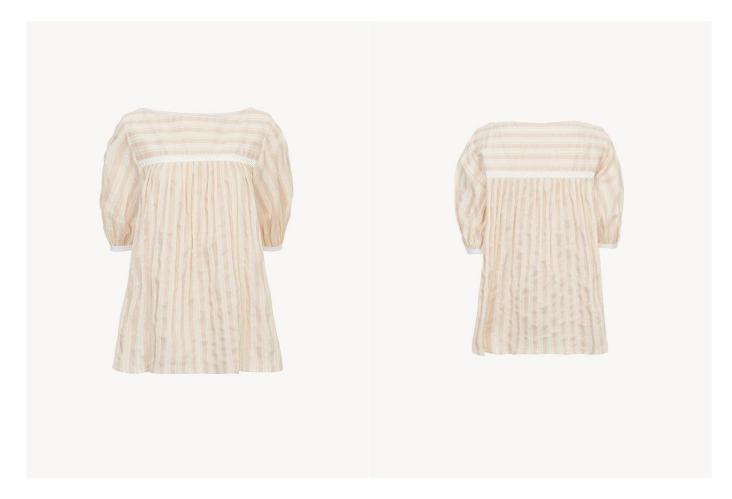

TOP, MULTICOLOUR BEIGE CHC24UHT751122YA WAS £880 / NOW £440

SHORTS, MULTICOLOUR BEIGE CHC24USH701122YA WAS £730 / NOW £365

TOP, BLUE-WHITE CHC24UHT7411299G WAS £640 / NOW £320

SHORTS, BLUE-WHITE CHC24UDH7011299G WAS £730 / NOW £365