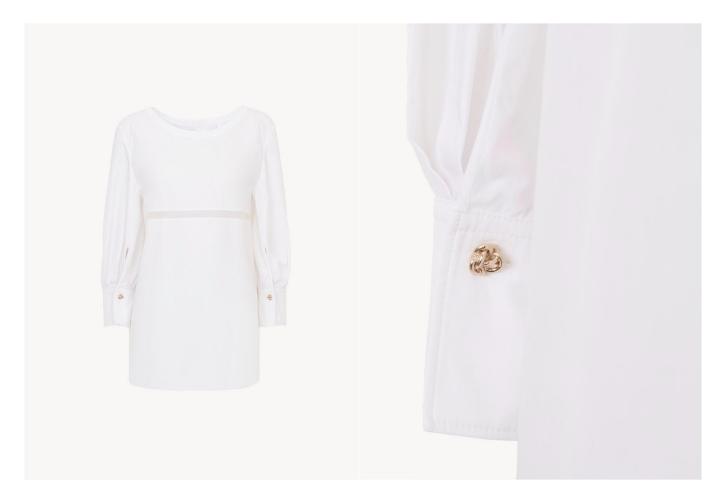

TROUSERS, BOYISH YELLOW CHC24UPA04007734 WAS £1840 / NOW £920

JACKET, BLACK CHC24UCV04203001 WAS £3685 / NOW £1474

TOP, WHITE CHC24UJH08780101 WAS £415 / NOW £207

TOP, WHITE CHC24UHT71141101 WAS £730 / NOW £365