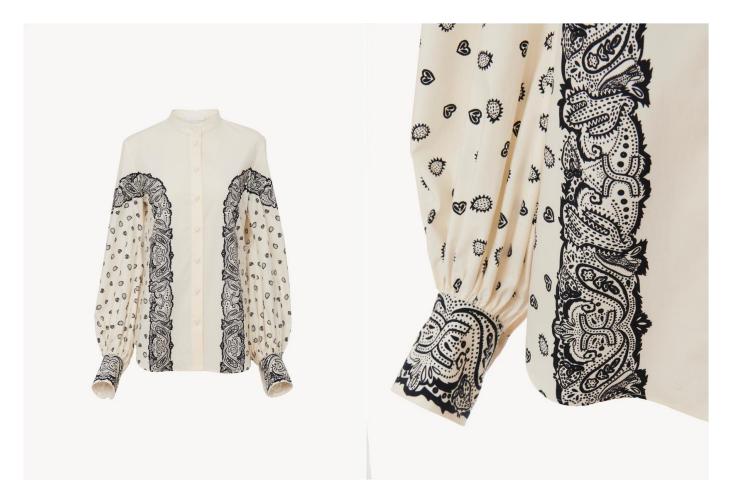

JACKET, PEARL BEIGE CHC24UVE21130278 WAS £1710 / NOW £855

TROUSERS, PEARL BEIGE CHC24UPA12130278 WAS £1375 / NOW £687

TOP, BLACK-WHITE CHC24UHT3230095 WAS £1250 / NOW £625

SKIRT, BLACK –WHITE CHC24UJU04300905 WAS £1375 / NOW £687