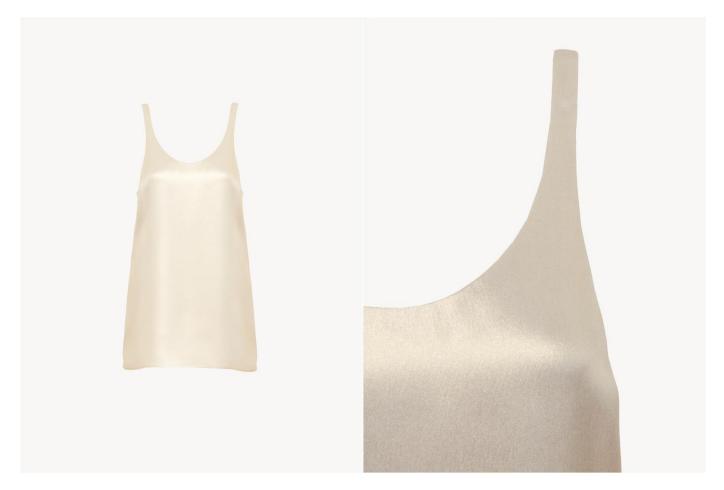

DRESS, MULTICOLOUR BLUE CHC24UDR031544ZA WAS £1840 / NOW £920

TOP, SILVER CLOUD CHC24UHT33007095 WAS £915 / NOW £457

JACKET, SILVER CLOUD CHC24UVE12007095 WAS £3040 / NOW £1216

TOP, BOYISH YELLOW CHC24UHT33007734 WAS £915 / NOW £457

TROUSERS, BOYISH YELLOW CHC24UPA04007734 WAS £1840 / NOW £920

JACKET, BLACK CHC24UCV04203001 WAS £3685 / NOW £1474

TOP, WHITE CHC24UJH08780101 WAS £415 / NOW £207

TOP, WHITE CHC24UHT71141101 WAS £730 / NOW £365