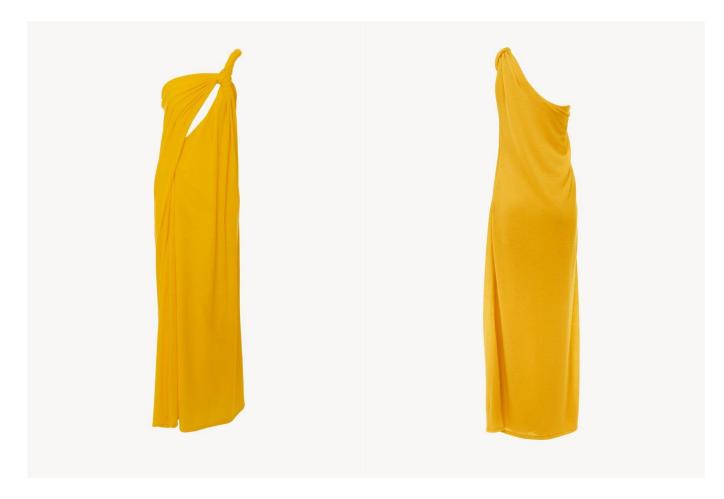

DRESS, DARK OCHRE CHC24URO20080776 WAS £2115 / NOW £1057

DRESS, MIDNIGHT CHC24UDR041574A7 WAS £1375 / NOW £687

JUMPSUIT, MIDNIGHT CHC24UDL011574A7 WAS £1375 / NOW £687

SKIRT, MIDNIGHT CHC24UDJ021574A7 WAS £880 / NOW £440