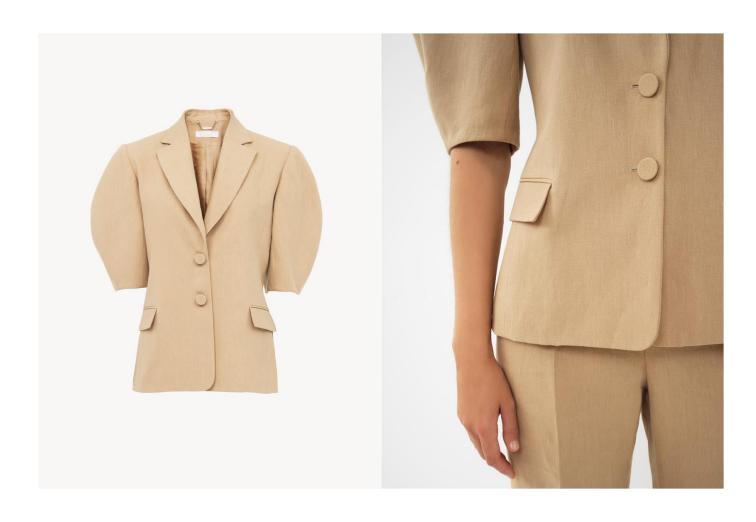

JACKET, PEARL BEIGE CHC24UVE21130278 WAS £1710 / NOW £855

TROUSERS, PEARL BEIGE CHC24UPA12130278 WAS £1375 / NOW £687

TOP, BLACK-WHITE CHC24UHT3230095 WAS £1250 / NOW £625

SKIRT, BLACK –WHITE CHC24UJU04300905 WAS £1375 / NOW £687