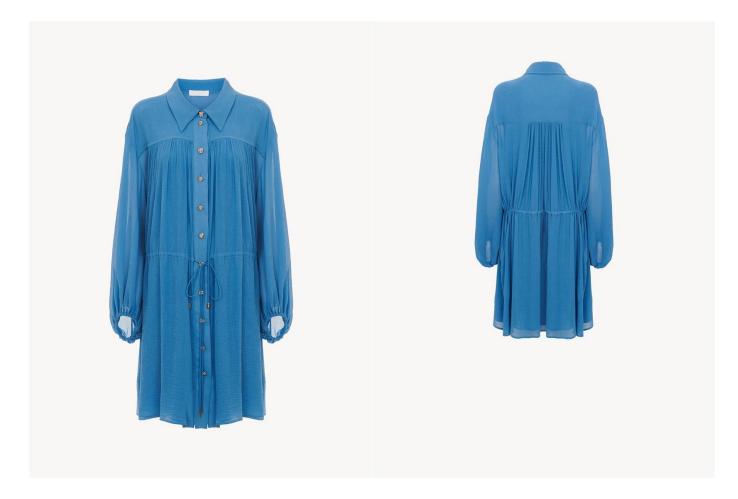

DRESS, MULTICOLOUR BLUE CHC24UDR031544ZA WAS £1840 / NOW £920

TOP, SILVER CLOUD CHC24UHT33007095 WAS £915 / NOW £457

JACKET, SILVER CLOUD CHC24UVE12007095 WAS £3040 / NOW £1216

TOP, BOYISH YELLOW CHC24UHT33007734 WAS £915 / NOW £457