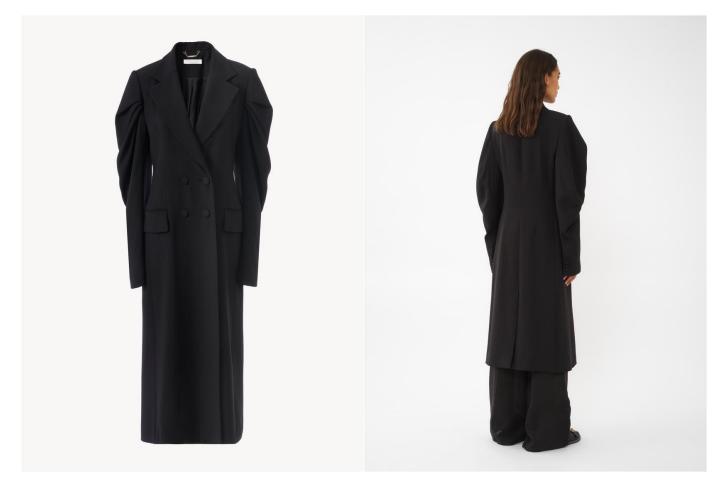

DRESS, WHITE CHC24URO71141101 WAS £1340 / NOW £670

COAT, BLACK CHC24UMA01015001 WAS £4975 / NOW £1492

TOP, BLACK CHC24UMH01550001 WAS £1375 / NOW £687

SKIRT, BLACK CHC24UMJ02550001 WAS £2760 / NOW £1380

PULLOVER, BLACK CHC24UMP04550001 WAS £1745 / NOW £872