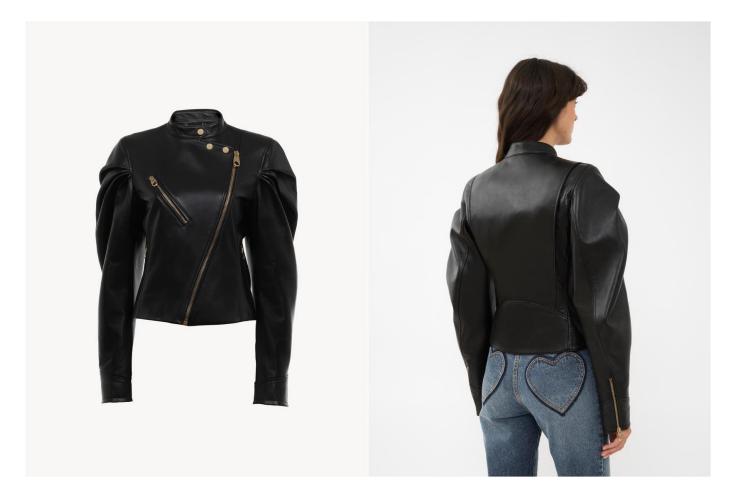

TROUSERS, BOYISH YELLOW CHC24UPA04007734 WAS £1840 / NOW £920

JACKET, BLACK CHC24UCV04203001 WAS £3685 / NOW £1474

TOP, WHITE CHC24UJH08780101 WAS £415 / NOW £207

TOP, WHITE CHC24UHT71141101 WAS £730 / NOW £365