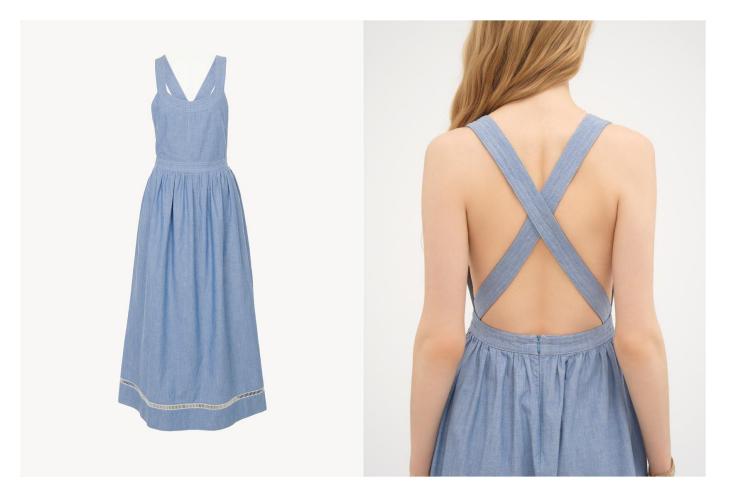

TOP, MULTICOLOUR BEIGE CHC24UHT751122YA WAS £880 / NOW £440

SHORTS, MULTICOLOUR BEIGE CHC24USH701122YA WAS £730 / NOW £365

TOP, BLUE-WHITE CHC24UHT7411299G WAS £640 / NOW £320

SHORTS, BLUE-WHITE CHC24UDH7011299G WAS £730 / NOW £365