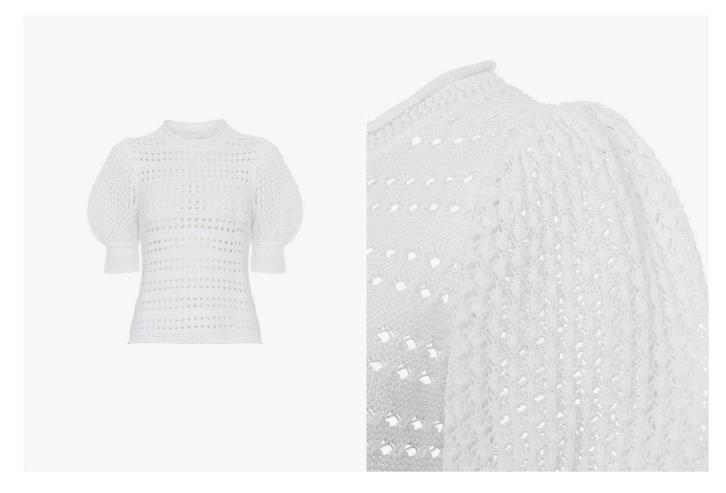

TOP, VANILLA ICE CHC24UMP09700117L WAS £825 / NOW £412

DRESS, VANILLA ICE CHC24UMR16700117 WAS £1560 / NOW £780

TOP, BLACK CHC24UHT14016001 WAS £880 / NOW £440

TOP, ICONIC MILK CHC24UHT05041107 WAS £1375 / NOW £687