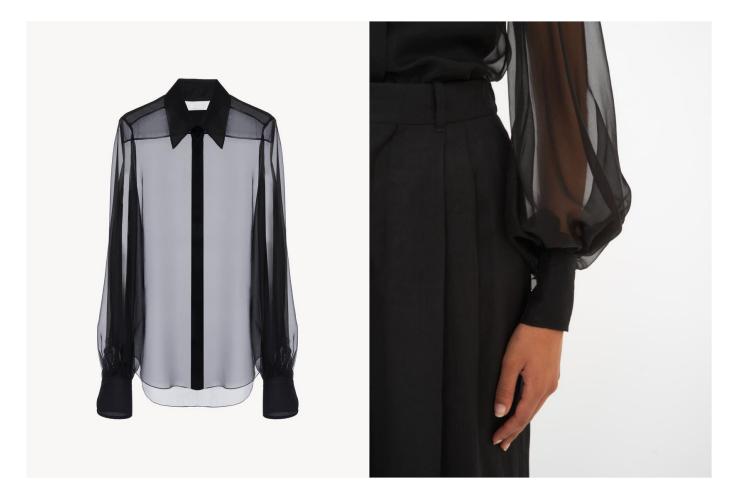

TROUSERS, BOYISH YELLOW CHC24UPA04007734 WAS £1840 / NOW £920

JACKET, BLACK CHC24UCV04203001 WAS £3685 / NOW £1474

TOP, WHITE CHC24UJH08780101 WAS £415 / NOW £207

TOP, WHITE CHC24UHT71141101 WAS £730 / NOW £365