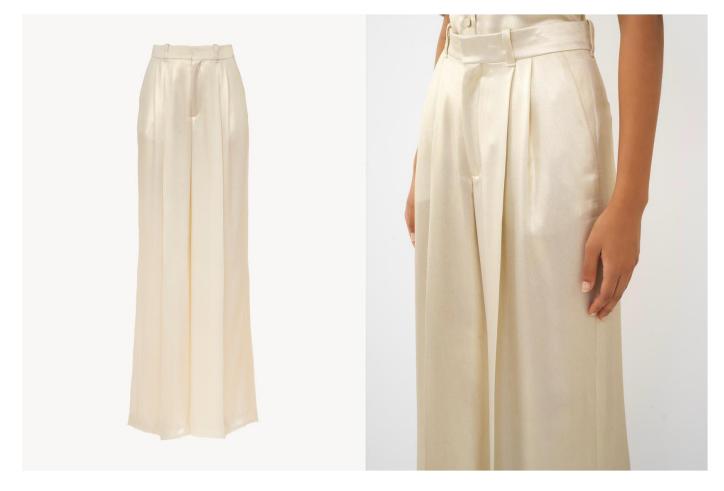

TROUSERS, BOYISH YELLOW CHC24UPA04007734 WAS £1840 / NOW £920

JACKET, BLACK CHC24UCV04203001 WAS £3685 / NOW £1474

TOP, WHITE CHC24UJH08780101 WAS £415 / NOW £207

TOP, WHITE CHC24UHT71141101 WAS £730 / NOW £365