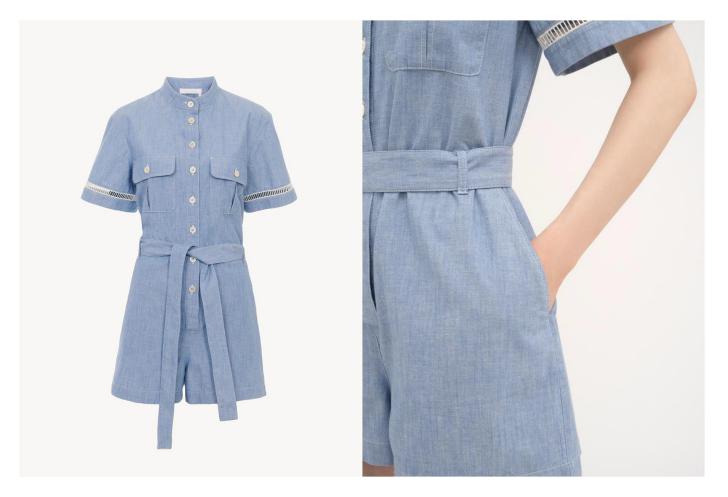

TOP, MULTICOLOUR BEIGE CHC24UHT751122YA WAS £880 / NOW £440

SHORTS, MULTICOLOUR BEIGE CHC24USH701122YA WAS £730 / NOW £365

TOP, BLUE-WHITE CHC24UHT7411299G WAS £640 / NOW £320

SHORTS, BLUE-WHITE CHC24UDH7011299G WAS £730 / NOW £365