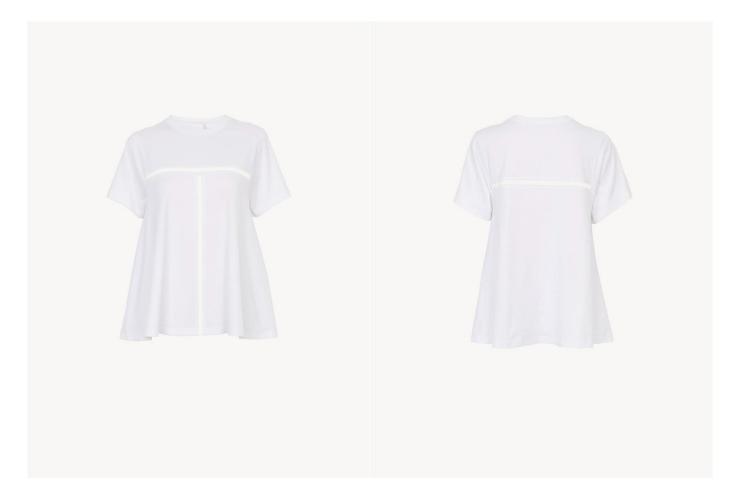

TROUSERS, BOYISH YELLOW CHC24UPA04007734 WAS £1840 / NOW £920

JACKET, BLACK CHC24UCV04203001 WAS £3685 / NOW £1474

TOP, WHITE CHC24UJH08780101 WAS £415 / NOW £207

TOP, WHITE CHC24UHT71141101 WAS £730 / NOW £365