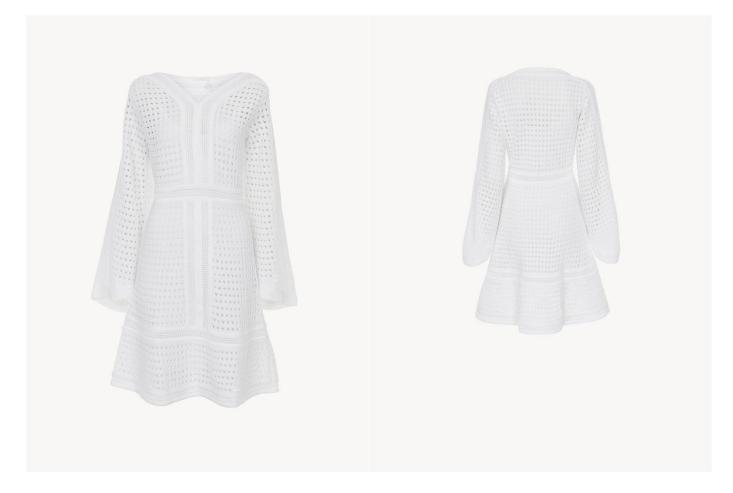

TOP, VANILLA ICE CHC24UMP09700117L WAS £825 / NOW £412

DRESS, VANILLA ICE CHC24UMR16700117 WAS £1560 / NOW £780

TOP, BLACK CHC24UHT14016001 WAS £880 / NOW £440

TOP, ICONIC MILK CHC24UHT05041107 WAS £1375 / NOW £687