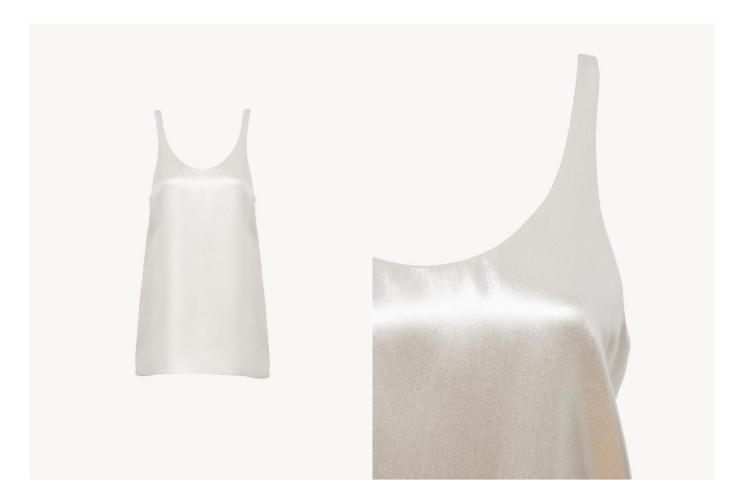

DRESS, MULTICOLOUR BLUE CHC24UDR031544ZA WAS £1840 / NOW £920

TOP, SILVER CLOUD CHC24UHT33007095 WAS £915 / NOW £457

JACKET, SILVER CLOUD CHC24UVE12007095 WAS £3040 / NOW £1216

TOP, BOYISH YELLOW CHC24UHT33007734 WAS £915 / NOW £457