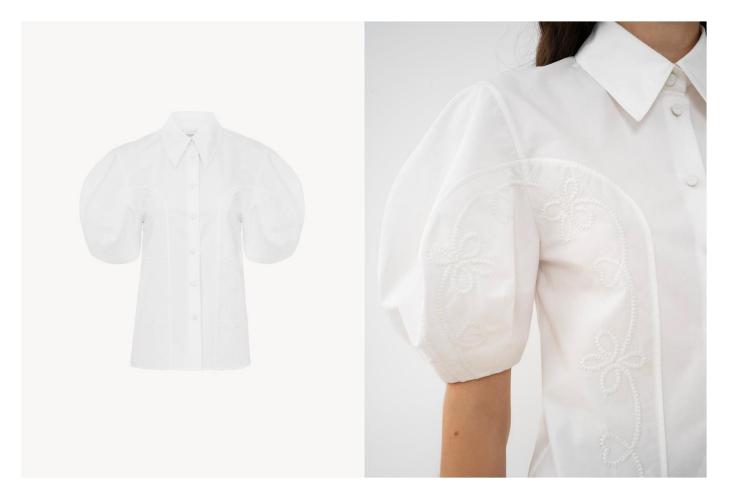

DRESS, WHITE CHC24URO71141101 WAS £1340 / NOW £670

COAT, BLACK CHC24UMA01015001 WAS £4975 / NOW £1492

TOP, BLACK CHC24UMH01550001 WAS £1375 / NOW £687

SKIRT, BLACK CHC24UMJ02550001 WAS £2760 / NOW £1380

PULLOVER, BLACK CHC24UMP04550001 WAS £1745 / NOW £872