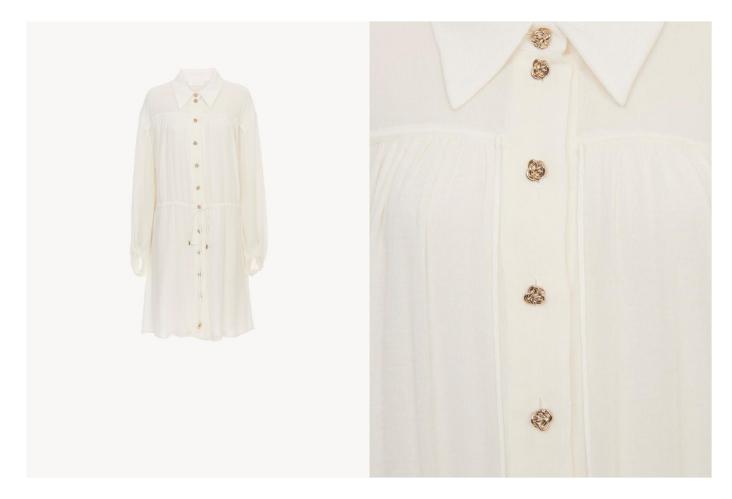

PULLOVER, ICONIC MILK CHC24UMP08590107 WAS £1375 / NOW £687

TOP, DARK OCHRE CHC24UHT10005776 WAS £1250 / NOW £625

DRESS, DARK OCHRE CHC24URO32005776 WAS £2485 / NOW £1242

DRESS, ICONIC MILK CHC24UMR05510107 WAS £4240 / NOW £1272