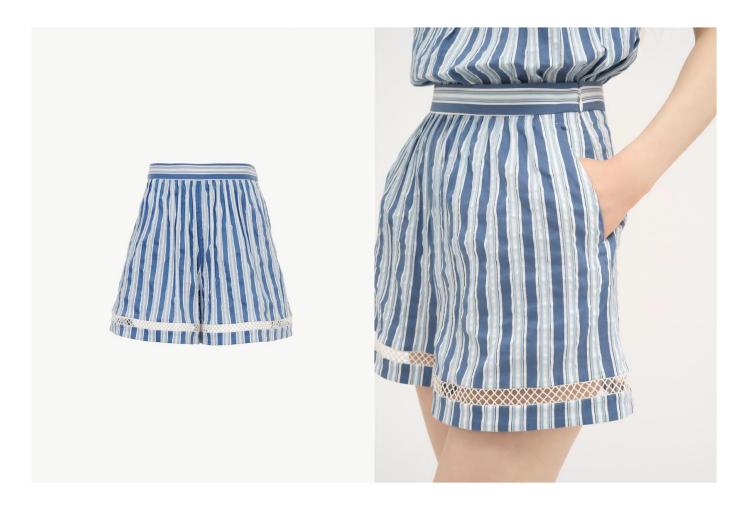

TOP, MULTICOLOUR BEIGE CHC24UHT751122YA WAS £880 / NOW £440

SHORTS, MULTICOLOUR BEIGE CHC24USH701122YA WAS £730 / NOW £365

TOP, BLUE-WHITE CHC24UHT7411299G WAS £640 / NOW £320

SHORTS, BLUE-WHITE CHC24UDH7011299G WAS £730 / NOW £365