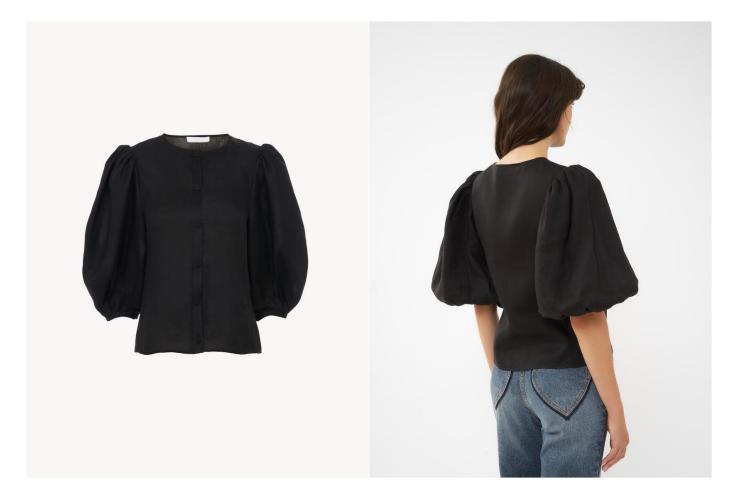

TROUSERS, BOYISH YELLOW CHC24UPA04007734 WAS £1840 / NOW £920

JACKET, BLACK CHC24UCV04203001 WAS £3685 / NOW £1474

TOP, WHITE CHC24UJH08780101 WAS £415 / NOW £207

TOP, WHITE CHC24UHT71141101 WAS £730 / NOW £365