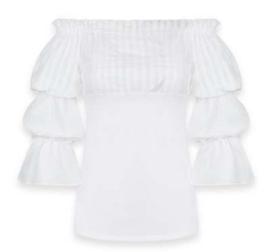

#### **CAPRI**

Lavallière collar blouse with pleated balloon sleeves

RRP: £ 403