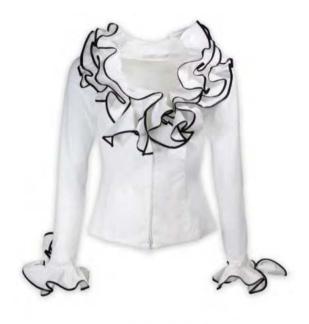

#### **PROMELIA**

Zipped poplin and jersey blouse with ruffled collar and cuffs

RRP: £ 364

Bicester Village: £ 242