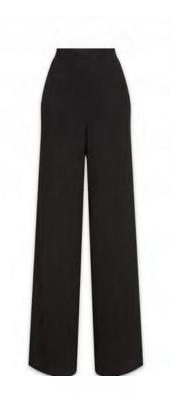

#### **MORGAN**

Wide legs crepe trousers, high waist. Very flexible material, very pleasant to wear.

RRP: £403

Bicester Village: £268