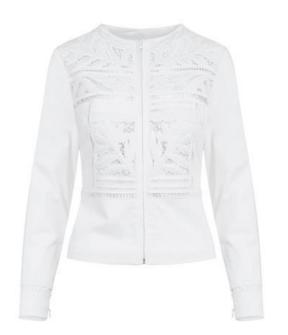

#### **PROMELIA**

Zipped poplin and jersey blouse with ruffled collar and cuffs

RRP: £ 364

Bicester Village: £ 242