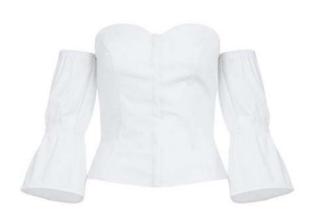

#### **CAPRI**

Lavallière collar blouse with pleated balloon sleeves

RRP: £ 403