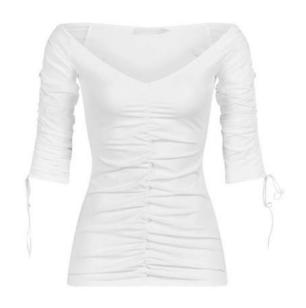

#### **MELODIE**

Jersey top with ¾ pleated sleeves and V neck

RRP: £ 240

Bicester Village : £ 160

#### **MELODIE**

Jersey top with ¾ pleated sleeves and V neck

RRP: £ 240