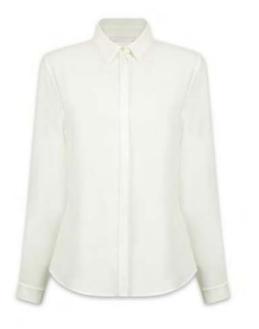

MELANIE**

Poplin blouse with ¾ sleeves in the shape of a rose

RRP:£303



#### **ALISON**

Poplin and jersey blouse with double collar and double French cuffs

RRP: £ 256

Bicester Village: £ 170



#### **ALISON**

Poplin and jersey blouse with double collar and double French cuffs

RRP: £ 256

Bicester Village: £ 170



#### **ELGA**

Jersey top with double tailored collar and double French cuffs

RRP: £ 222



#### **ELGA**

Jersey top with double tailored collar and double French cuffs

RRP: £ 222

Bicester Village: £ 148



#### **MELODIE**

Jersey top with ¾ pleated sleeves and V neck

RRP: £ 240

Bicester Village : £ 160



#### **MELODIE**

Jersey top with ¾ pleated sleeves and V neck

RRP: £ 240



#### LAGANE

Crepe blouse with French cuffs

RRP: £240

Bicester Village : £160



#### LAGANE

Crepe blouse with French cuffs

RRP: £240

Bicester Village: £160



#### **LUDOVIC**

Short-sleeved two tone crepe and tulle shirt

RRP:£303



#### **MORGAN**

Wide legs crepe trousers, high waist. Very flexible material, very pleasant to wear.

RRP: £403

Bicester Village: £268



#### **AME BLANCHE Home spray**

Floral and light airy notes

RRP: £35