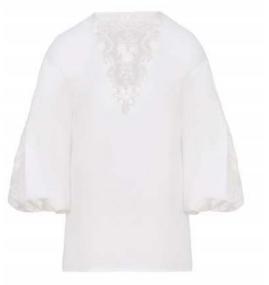

#### **CAPRI**

Lavallière collar blouse with pleated balloon sleeves

RRP: £ 403