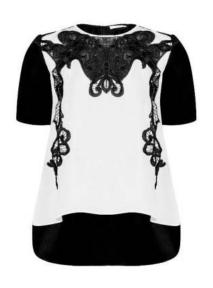

#### **MELODIE**

Jersey top with ¾ pleated sleeves and V neck

RRP: £ 240

Bicester Village : £ 160

#### **MELODIE**

Jersey top with ¾ pleated sleeves and V neck

RRP: £ 240