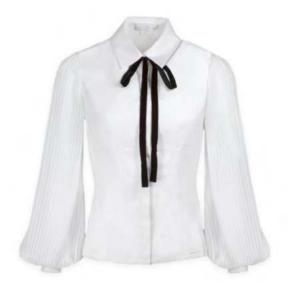

#### **CAPRI**

Lavallière collar blouse with pleated balloon sleeves

RRP: £ 403