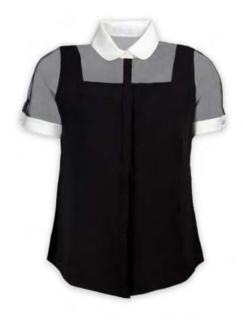

*ALISON**

Poplin and jersey blouse with double collar and double French cuffs

RRP: £ 256

Bicester Village: £ 170



#### **ALISON**

Poplin and jersey blouse with double collar and double French cuffs

RRP: £ 256

Bicester Village: £ 170



#### **ELGA**

Jersey top with double tailored collar and double French cuffs

RRP: £ 222



#### **ELGA**

Jersey top with double tailored collar and double French cuffs

RRP: £ 222

Bicester Village: £ 148



#### **MELODIE**

Jersey top with ¾ pleated sleeves and V neck

RRP: £ 240

Bicester Village : £ 160



#### **MELODIE**

Jersey top with ¾ pleated sleeves and V neck

RRP: £ 240



#### LAGANE

Crepe blouse with French cuffs

RRP: £240

Bicester Village : £160



#### LAGANE

Crepe blouse with French cuffs

RRP: £240

Bicester Village: £160



#### **LUDOVIC**

Short-sleeved two tone crepe and tulle shirt

RRP:£303



#### **MORGAN**

Wide legs crepe trousers, high waist. Very flexible material, very pleasant to wear.

RRP: £403

Bicester Village: £268



#### **AME BLANCHE Home spray**

Floral and light airy notes

RRP: £35