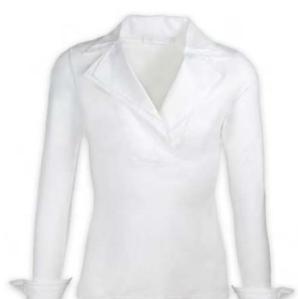

#### **CAPRI**

Lavallière collar blouse with pleated balloon sleeves

RRP: £ 403