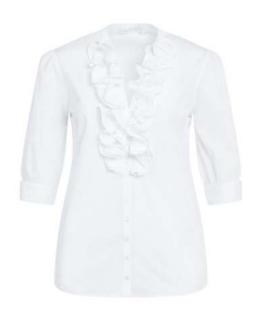

#### **PATSY**

Jersey blouse with ruffled collar and cuffs

RRP: £ 239

Bicester Village: £ 159

#### **PATSY**

Jersey blouse with ruffled collar and cuffs

RRP:£239

Bicester Village: £ 159