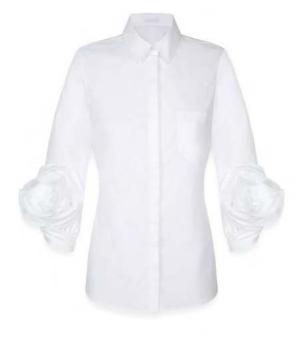

NTIALS COLLECTION



#### **PROMELIA**

Zipped poplin and jersey blouse with ruffled collar and cuffs

RRP: £ 364

Bicester Village: £ 242



#### **PROMELIA**

Zipped poplin and jersey blouse with ruffled collar and cuffs

RRP: £ 364

Bicester Village: £ 242



#### **CAPRI**

Lavallière collar blouse with pleated balloon sleeves

RRP: £ 403



#### **KIMMY**

Poplin blouse with a multitude of bows

RRP: £ 406

Bicester Village : £ 270



#### **KIMMY**

Poplin blouse with a multitude of bows

RRP:£406

Bicester Village: £ 270



#### **LAGUNE**

Poplin blouse with pleats and flower

RRP:£396



#### **PATSY**

Jersey blouse with ruffled collar and cuffs

RRP: £ 239

Bicester Village: £ 159



#### **PATSY**

Jersey blouse with ruffled collar and cuffs

RRP:£239

Bicester Village: £ 159



#### **MELANIE**

Poplin blouse with ¾ sleeves in the shape of a rose

RRP:£303



#### **ALISON**

Poplin and jersey blouse with double collar and double French cuffs

RRP: £ 256

Bicester Village: £ 170



#### **ALISON**

Poplin and jersey blouse with double collar and double French cuffs

RRP: £ 256

Bicester Village: £ 170



#### **ELGA**

Jersey top with double tailored collar and double French cuffs

RRP: £ 222



#### **ELGA**

Jersey top with double tailored collar and double French cuffs

RRP: £ 222

Bicester Village: £ 148



#### **MELODIE**

Jersey top with ¾ pleated sleeves and V neck

RRP: £ 240

Bicester Village : £ 160



#### **MELODIE**

Jersey top with ¾ pleated sleeves and V neck

RRP: £ 240



#### LAGANE

Crepe blouse with French cuffs

RRP: £240

Bicester Village