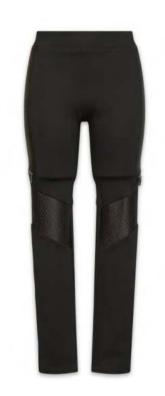

#### **MORGAN**

Wide legs crepe trousers, high waist. Very flexible material, very pleasant to wear.

RRP: £403

Bicester Village: £268