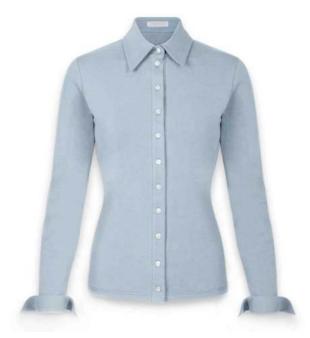

#### **ALISON**

Poplin and jersey blouse with double collar and double French cuffs

RRP: £ 256

Bicester Village: £ 170