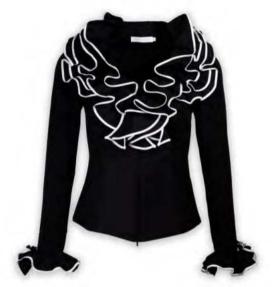

#### **PROMELIA**

Zipped poplin and jersey blouse with ruffled collar and cuffs

RRP: £ 364

Bicester Village: £ 242