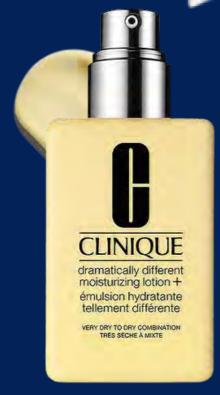

#### <u>Dramatically Different</u> <u>Moisturizing Lotion+™</u> 200ml

Made for Very Dry, Dry, Dry Combination Skin (Type 1, 2). This genius yellow moisturiser hydrates all day and leaves you with a youthfullooking glow.

R.R.P £35
Outlet £26.25