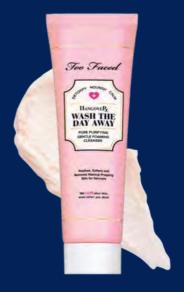

#### <u>Hangover Wash</u> <u>Away The Day</u> <u>Cleanser 125ml</u>

This ultra-nourishing face wash works to clarify the skin of existing makeup, bacteria and excess oils, leaving the visage clean, fresh and silky-smooth to touch.

R.R.P £22
Outlet £16.50