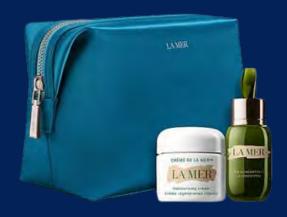

## The Deep Soothing Collection

The Deep Soothing Collection showcases the nourishing moisture of Miracle Broth<sup>™</sup>-infused Crème de la Mer and The Concentrate, a potent barrier serum for skin that feels stronger and looks soothed.

R.R.P. £44<del>Ο</del>
Outlet £33**Ο** 