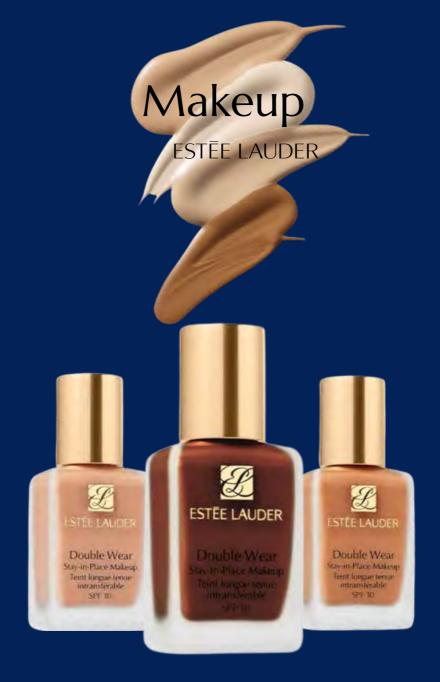

## <u>Double Wear</u> <u>Stay-in-Place Makeup SPF 10</u> <u>(Various Shades)</u>

Over 6O shades. 24-hour staying power. The #1 prestige foundation in the UK.\* Wear confidence with Double Wear Makeup and stay looking flawless. With 24-hour wear, this fresh matte, oil-free makeup controls oil all day.

R.R.P £35
Outlet £24.50 (Each)