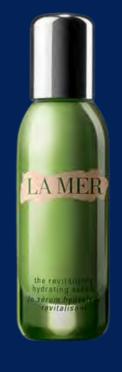

## The Revitalizing <u>Hydrating Serum</u> <u>30ml</u>

Lightweight yet deeply this replenishing, powerful transforms skin's hydrator appearance with sea-sourced energy for your most radiant, healthy-looking, complexion yet. This highspeed serum creates a microcloud of moisture, maintaining a haven of healthy hydration where skin can thrive.

£185