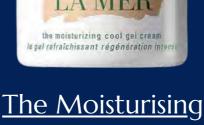

## The Moisturising Cool Gel Cream 30ml

Supporting the skin through a refreshing cooling effect, The Moisturizing Cool Gel Cream nourishes the skin and helps to support vibrant, healthy skin. Supplementing the skin's energy and moisture it keeps the skin hydrated. Best suited for combination or oily skin.

£135