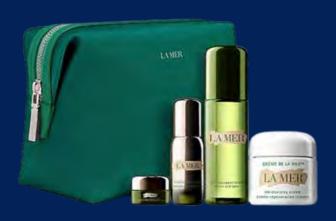

## The Rejuvenating Rituals Collection

The Rejuvenating Rituals Collection is a four-piece creation of elevated rejuvenation. The collection includes: The Treatment Lotion IOOml, The Regenerating Serum 13ml, The Eye Concentrate 5ml and Crème de la Mer 6Oml.

R.R.P. £420 Outlet £315