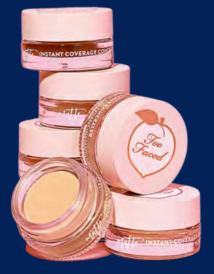

# <u>Instant</u> <u>Coverage</u> <u>Concealer</u> (Various Shades)

Application: Apply to desired areas of the skin. Blend using your preferred concealer brush or sponge

R.R.P £19
Outlet £13.50
Promotion £6.75