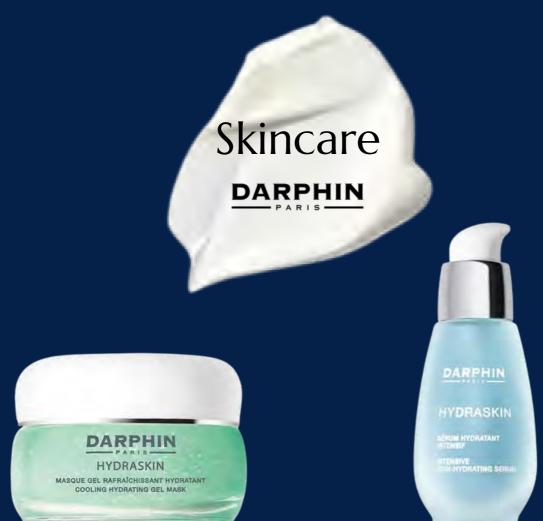

### <u>Hydraskin Cooling</u> <u>Hydrating Gel Mask</u> <u>50ml</u>

This cooling mask helps combat skin tightness and helps prevent skin from losing its moisture throughout the day even after the mask is rinsed off. For normal to combination skin.

R.R.P £38
Outlet £28.50

#### <u>Hydraskin Moisturising</u> <u>Serum 30ml</u>

High-efficiency serum concentrate with extreme hydration complex, incorporating powerful Pomegranate penetrates onto the skin to help support critical water reserves within the surface skin cells.

R.R.P £54
Outlet £40.50