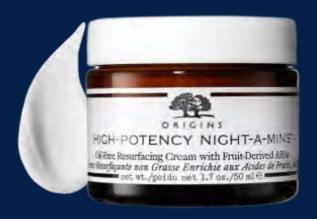

# HIGH POTENCY NIGHT-A-MINS™OilFree Resurfacing Cream With FruitDerived AHAs 50ml

Now formulated with Fruit-Derived AHAs from Grapes & Sugar Beets, this oil-free overnight hydrator sloughs off dry, dead layers of skin. Plus, Vitamins B, C, E, H & Calcium help replenish & fortify skin as you're lulled to sleep by essential oils of Neroli, Valerian & Vanilla.

R.R.P £37
Outlet £27.75