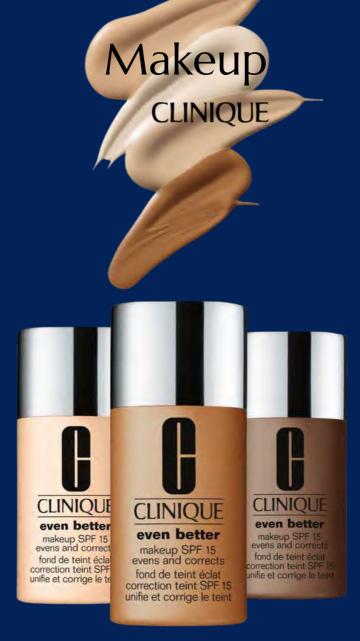

#### Even Better™ Makeup SPF15 (Various Shades)

Clinique's bestselling foundation. The dermatologist-developed formula instantly perfects, lasting 24 hours.

Finish - Natural Coverage - moderate-coverage Skin Type - Dry, Combination Oily

R.R.P £31 Outlet £21.75 (Each)