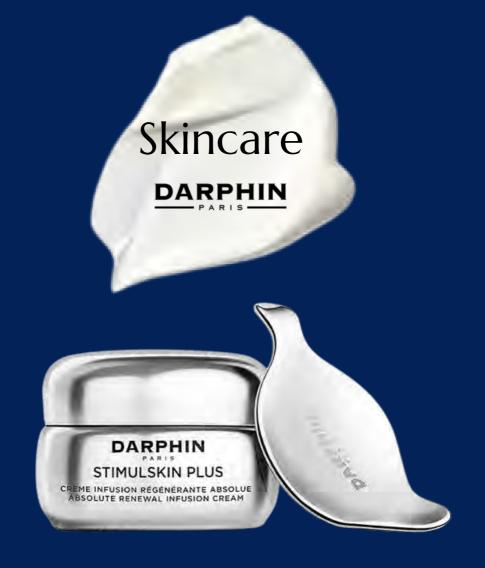

## Stimulskin Plus Absolute Renewal Infusion Cream 50ml

The iconic absolute renewal cream revisited in a new light texture to target essential signs of aging. Facial contours appear more lifted and sculpted and collagen supported for a smoothed appearance.

> R.R.P £194 Outlet £145.5C