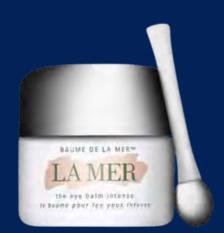

## The Eye Balm Intense 15ml

A fast penetrating and relaxing eye balm. Formulated to smooth the skin around the eye area and reduce the appearance of puffiness and stress. The eye area is left with a calm, younger and well-rested appearance. This ultra-luxe balm hydrates, conditions and softens the look of lines, wrinkles and other signs of fatigue.

£185