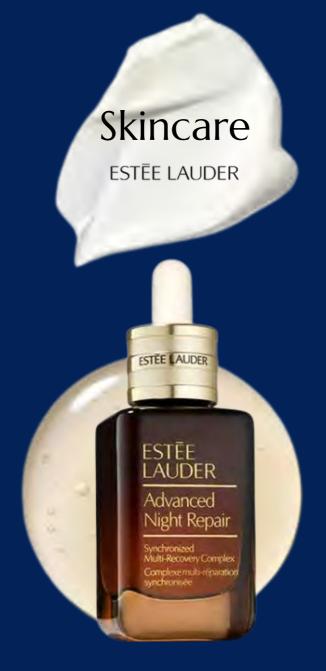

# Advanced Night Repair Serum Synchronized Multi-Recovery Complex 50ml

The UK's #1 Serum, includes Hyaluronic Acid and our exclusive Chronolux™ Power Signal Technology. It reduces the appearance of ageing and skin looks smoother and more radiant.

R.R.P £86
Outlet £64.50