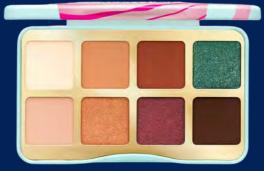

# Limited Edition Christmas Coffee Bite-Size Eyeshadow Palette

With a creamy texture that glides on like butter, the long-wearing formula comes in a mix of sheer and highly-pigmented shades. The best part? It smells like a tray of freshly baked gingerbread.

R.R.P £24
Outlet £17