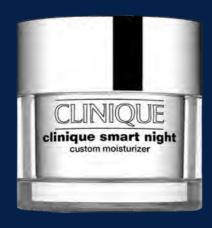

## Smart™ Night Custom Moisturizer 50ml

Made for All Skin Types (Types 1, 2, 3, 4). This moisturiser works at night to help to reduce the signs of ageing while helping boost the skin's natural resources.

R.R.P £63
Outlet £47.25