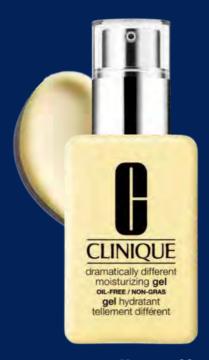

## <u>Dramatically Different™</u> <u>Moisturizing Gel 125ml</u>

Made for Combination to oily skin types. This moisturising gel is oil-free and non-comedogenic. It gives you the lightweight hydration without oiliness so your skin feels smoother, softer and more comfortable.

R.R.P £33
Outlet £24.75