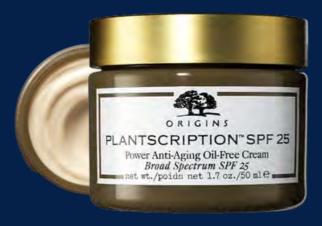

## PLANTSCRIPTION™ SPF25 Power Anti-Aging OilFree Cream 50ml

This SPF moisturiser protects skin from the sun to help protect against future signs of ageing while delivering oil-free, hydration & reducing the appearance of lines.

R.R.P £52
Outlet £39