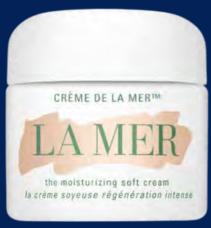

## The Moisturising Soft Cream 60ml

An incredibly nourishing formula that hydrates and brightens the skin, supplying it with the key energising properties of sea-sourced ingredients. Utilising the signature Miracle Broth, it supplements the skin's energy and restores healthy-looking skin. Best for combination or dry skin.

£245