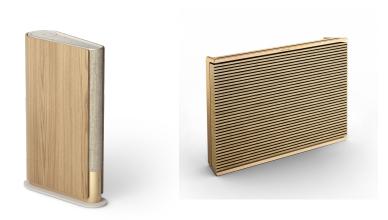

#### **SPEAKERS**

BeoSound Emerge BeoSound Level
Gold Tone / Gold Tone /
Light Oak
£669 £1,449

BeoSound 2 3<sup>rd</sup> GEN Gold Tone £2,649

BeoSound Balance Gold Tone / White Marble £2,799

BeoPlay A9 5<sup>TH</sup> GEN Gold Tone / Light Oak £3,199