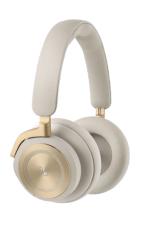

## EARPHONES, HEADPHONES PORTABLE SPEAKER

BeoPlay EX Gold Tone £349

BeoSound A1 2<sup>nd</sup> Gen Gold Tone £239

BeoPlay HX Gold Tone £449

BeoPlay H95 Gold Tone £779