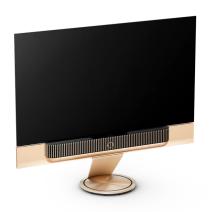

# TELEVISIONS BEOVISION

BeoVision Contour 55" Floor Stand Gold Tone £7,700

BeoSound Theatre 55" 65" 77" Gold Tone / Light Oak From £12,150

BeoVision Harmony 65" 77" 83" & 88" Gold Tone / Light Oak From £15,750