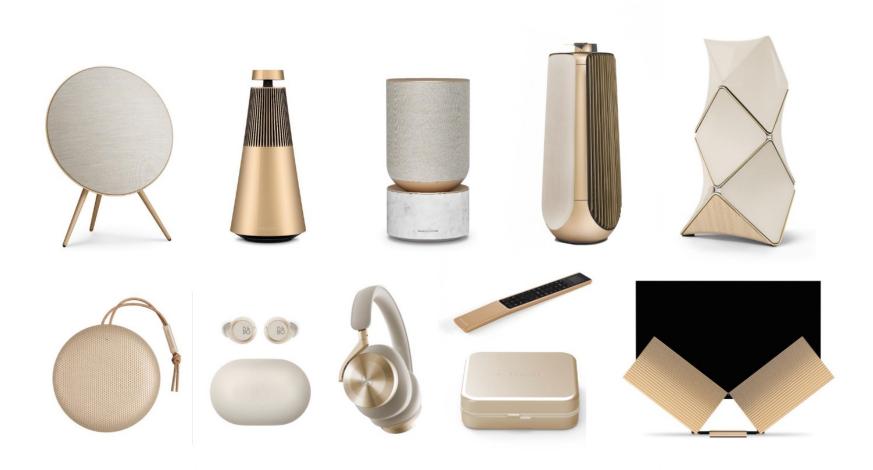

## EARPHONES, HEADPHONES PORTABLE SPEAKER

BeoPlay EX Gold Tone £349

BeoSound A1 2<sup>nd</sup> Gen Gold Tone £239

BeoPlay HX Gold Tone £449

BeoPlay H95 Gold Tone £779

#### **SPEAKERS**

BeoSound 2 2<sup>ND</sup> GEN Gold Tone RRP £2,299 VILLAGE PRICE£1,839

BeoPlay A9
4<sup>TH</sup> GEN
Gold Tone /
Light Oak
RRP £2,899
VILLAGE PRICE £2,159

#### **SPEAKERS**

BeoSound Emerge BeoSound Level
Gold Tone / Gold Tone /
Light Oak
£669 £1,449

BeoSound 2 3<sup>rd</sup> GEN Gold Tone £2,649

BeoSound Balance Gold Tone / White Marble £2,799

BeoPlay A9 5<sup>TH</sup> GEN Gold Tone / Light Oak £3,199

#### **SPEAKERS**

BeoLab 19 Gold Tone £3,500

BeoLab 18 Gold Tone £6,850

BeoLab 28 Gold Tone / Light Oak / Golden Fabric £12,600

BeoLab 50 Gold Tone / Light Oak / Golden Fabric £35,900

BeoLab 90 Gold Tone / Sand Fabric / Light Oak £93,250