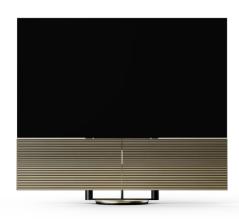

# TELEVISIONS BEOVISION

BeoVision Contour 55" Floor Stand Gold Tone £7,700

BeoSound Theatre 55" 65" 77" Gold Tone / Light Oak From £12,150

BeoVision Harmony 65" 77" 83" & 88" Gold Tone / Light Oak From £15,750