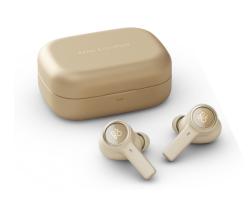

## EARPHONES, HEADPHONES PORTABLE SPEAKER

BeoPlay EX Gold Tone £349

BeoSound A1 2<sup>nd</sup> Gen Gold Tone £239

BeoPlay HX Gold Tone £449

BeoPlay H95 Gold Tone £779