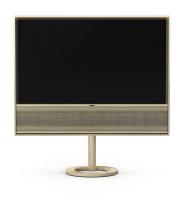

# TELEVISIONS BEOVISION

BeoVision Contour 55" Floor Stand Gold Tone £7,700

BeoSound Theatre 55" 65" 77" Gold Tone / Light Oak From £12,150

BeoVision Harmony 65" 77" 83" & 88" Gold Tone / Light Oak From £15,750