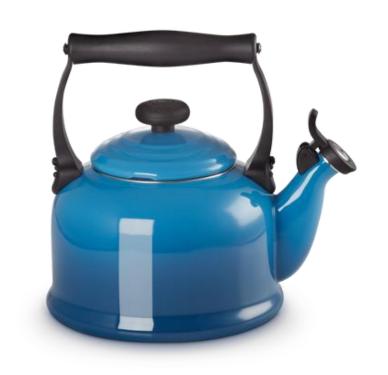

#### Saucepan

16cm RRP €195, Outlet price €130 18cm RRP €205, Outlet price €136.65 20cm RRP €219, Outlet price €146