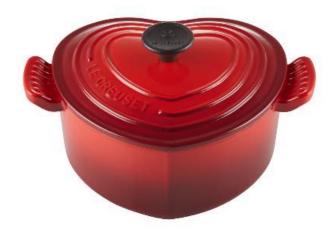

## Heart Collection – Cast Iron & Stoneware, available in a selection of shapes & sizes

### **Heart Collection – Cerise, Chiffon Pink & Shell Pink**

20cm Cast Iron Heart Casserole Stoneware Bowl Stoneware Plate RRP €239, Outlet price €159.30 RRP €22, Outlet price €14.65 RRP €24, Outlet price €16