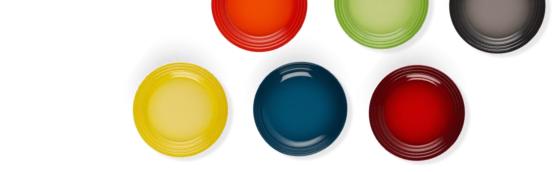

### Dinnerware – Available in a selection of colours

## **Stoneware Dinnerware (Minimum 4 pieces)**

**Dinner Plate 27cm** RRP €26, Outlet price €17.30

**Cereal Bowl 16cm** RRP €21, Outlet price €14

Pasta Bowl 22cm RRP €26, Outlet price €17.30

Side Plate 22cm RRP €24, Outlet price €16