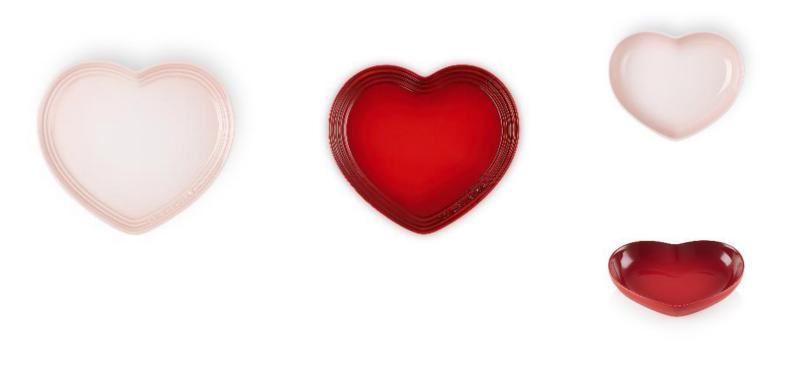

## Heart Collection – Cast Iron & Stoneware, available in a selection of shapes & sizes

### **Heart Collection – Cerise, Chiffon Pink & Shell Pink**

20cm Cast Iron Heart Casserole Stoneware Bowl Stoneware Plate RRP €239, Outlet price €159.30 RRP €22, Outlet price €14.65 RRP €24, Outlet price €16