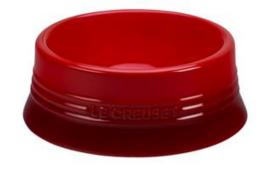

## Pet Collection – Stoneware

### Pet Collection – Cerise, Volcanic, Azure

Large Pet Bowl26cmRRP €41, Outlet price €27.30Small Pet Bowl22cmRRP €32, Outlet price €21.30Treat Jar & Scoop (Cerise only)24cmRRP €70, Outlet price €46.65