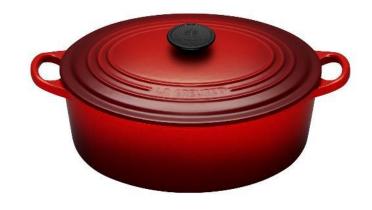

#### **Oval Casserole**

25cm RRP €299, Outlet price €199.30 27cm RRP €325, Outlet price €216.65 29cm RRP €379, Outlet price €252.65