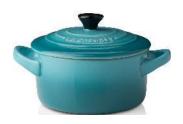

#### **Round Casserole**

20cm RRP €265, Outlet price €176.65 22cm RRP €309, Outlet price €206 24cm RRP €339, Outlet price €226 26cm RRP €379, Outlet price €252.65 28cm RRP €425, Outlet price €283.30

#### **Oval Casserole**

25cm RRP €299, Outlet price €199.30 27cm RRP €325, Outlet price €216.65 29cm RRP €379, Outlet price €252.65

#### **Shallow Casserole**

26cm RRP €299, Outlet price €199.30 30cm RRP €339, Outlet price €226