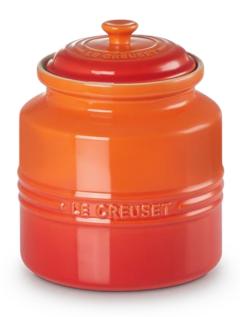

Cookie Storage Jar 2.4L RRP €59 Outlet price €39.30

Set of 2 Silicone Handle Grips RRP €29, Outlet price €19.30

**24cm/2.2L Serving Bowl** RRP €44, Outlet Price €29.30