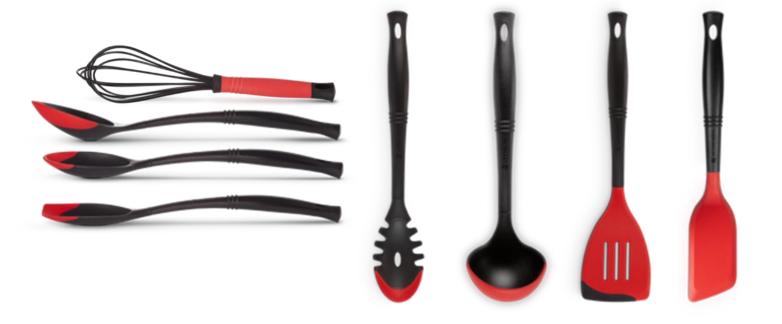

## **Edge Kitchen Tools**

Pasta Fork
Ladle
RRP €3
Turner
RRP €3
Flat Turner / Lift
RRP €2
Balloon Whisk
RRP €3
Serving Spoon
RRP €3
Slotted Spoon
RRP €3
Tongs 30cm
RRP €4
Tongs 24cm
RRP €4

RRP €33, Outlet price €22
RRP €33, Outlet price €22
RRP €33, Outlet price €22
RRP €26, Outlet price €17.30
RRP €39, Outlet price €26
RRP €30, Outlet price €20
RRP €30, Outlet price €20
RRP €30, Outlet price €20
RRP €47, Outlet price €31.30
RRP €40, Outlet price €26.65