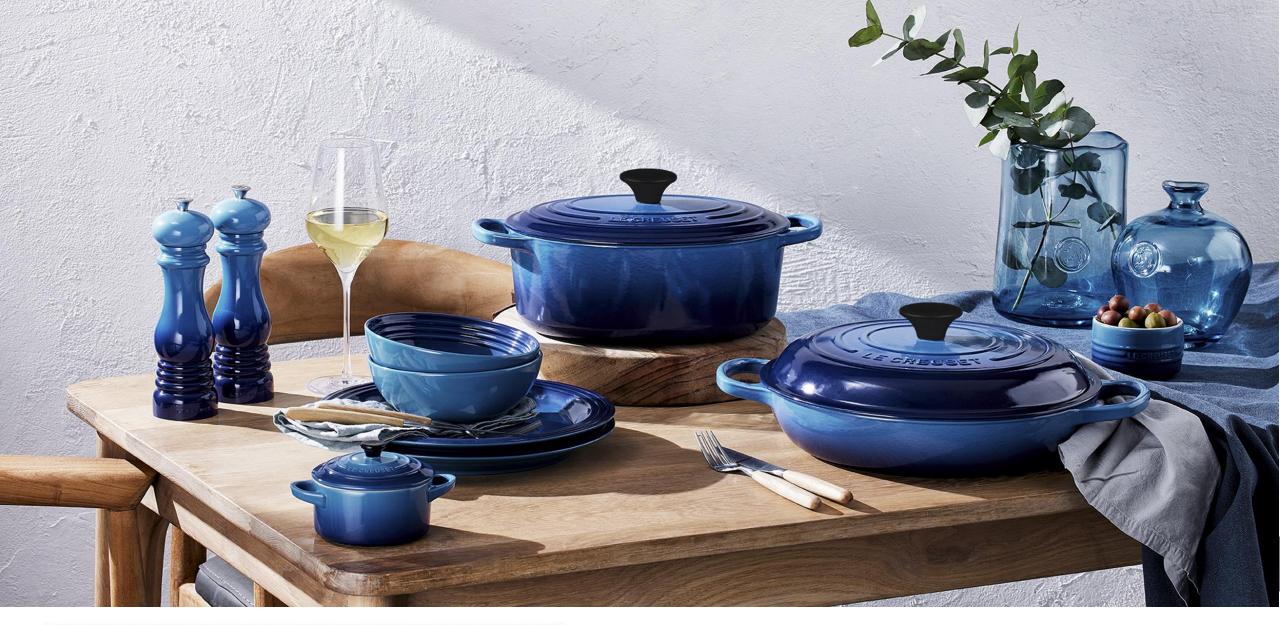

## Cast Iron – Available in a selection of shapes, sizes & colours

#### **Round Casserole**

20cm RRP €265, Outlet price €176.65 22cm RRP €309, Outlet price €206 24cm RRP €339, Outlet price €226 26cm RRP €379, Outlet price €252.65 28cm RRP €425, Outlet price €283.30

#### **Oval Casserole**

25cm RRP €299, Outlet price €199.30 27cm RRP €325, Outlet price €216.65 29cm RRP €379, Outlet price €252.65

#### **Shallow Casserole**

26cm RRP €299, Outlet price €199.30 30cm RRP €339, Outlet price €226