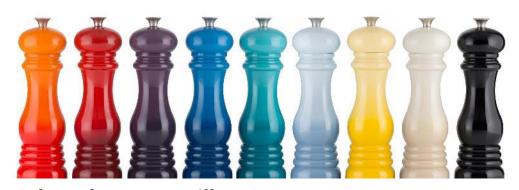

### Mills & Accessories – Available in a selection of sizes & colours

Salt and Pepper Mills 21cm RRP €45 each, Outlet price €60 for set

Medium Storage Jar 12.2cm RRP €39, Outlet price 3 for 2 offer

Round Cool Tool 20cm RRP €22, Outlet price 3 for 2 offer