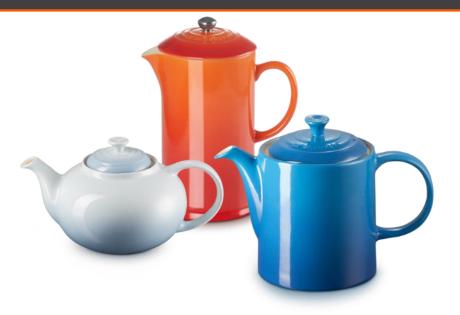

Cafetière 1L & Silicone Cool Tool
RRP €100, Outlet price €66.65
Classic Tea Pot 1.3L & Silicone Cool
Tool
RRP €91, Outlet price €60.65
Grand Teapot 1.3L & Silicone Cool
Tool
RRP €91, Outlet price €60.65