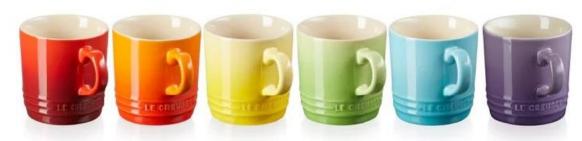

## Stoneware – Available in a range of shapes, sizes & colours

Mugs 350ml

RRP €18, Outlet price 3 for 2 offer

Petite Casseroles 10cm RRP €27, Outlet price 2 for €36

Stoneware Classic Rectangular Dish 18cm RRP €42, Outlet price €28 25cm RRP €54, Outlet price €36 32cm RRP €69, Outlet price €46