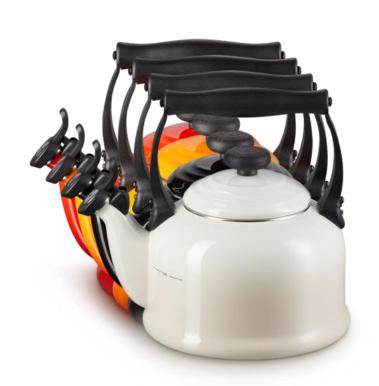

# Kettles – Available in a selection of Shapes & colours

Enamel on Steel Hob Kettles & Silicone Cool Tool
Traditional 2.3L RRP €157, Outlet price €104.65

**Kone 1.6L** RRP €137, Outlet price €91.30