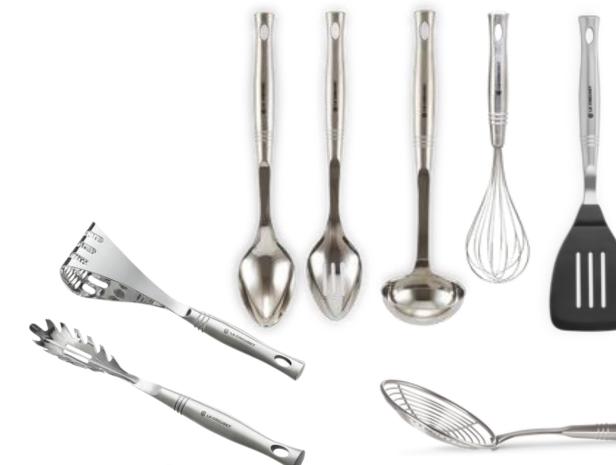

### Kitchen Tools – Stainless Steel

#### **Stainless Steel Kitchen Tools**

Pasta Fork
Masher
Spoon
Slotted Spoon
Ladle
Turner Silicone
Turner Steel
Wire Skimmer
Balloon Whisk
Garlic Press
Measuring Cups
Measuring Spoons

RRP  $\[ \le \]$ 56, Outlet price  $\[ \le \]$ 37.30 RRP  $\[ \le \]$ 56, Outlet price  $\[ \le \]$ 37.30 RRP  $\[ \le \]$ 56, Outlet price  $\[ \le \]$ 37.30 RRP  $\[ \le \]$ 56, Outlet price  $\[ \le \]$ 37.30 RRP  $\[ \le \]$ 56, Outlet price  $\[ \le \]$ 37.30 RRP  $\[ \le \]$ 56, Outlet price  $\[ \le \]$ 37.30 RRP  $\[ \le \]$ 56, Outlet price  $\[ \le \]$ 37.30 RRP  $\[ \le \]$ 56, Outlet price  $\[ \le \]$ 33.30 RRP  $\[ \le \]$ 56, Outlet price  $\[ \le \]$ 37.30 RRP  $\[ \le \]$ 56, Outlet price  $\[ \le \]$ 37.30 RRP  $\[ \le \]$ 56, Outlet price  $\[ \le \]$ 37.30 RRP  $\[ \le \]$ 56, Outlet price  $\[ \le \]$ 37.30