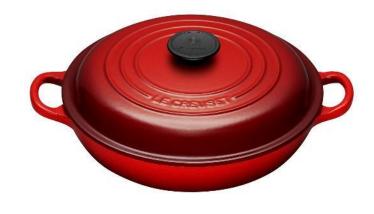

#### **Shallow Casserole**

26cm RRP €299, Outlet price €199.30 30cm RRP €339, Outlet price €226