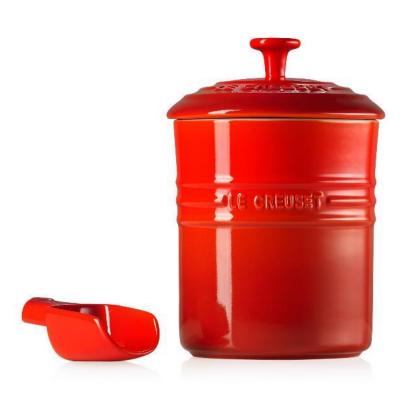

### Mills & Accessories – Available in a selection of sizes & colours

Salt and Pepper Mills 21cm RRP €45 each, Outlet price €60 for set

Medium Storage Jar 12.2cm RRP €39, Outlet price 3 for 2 offer

Round Cool Tool 20cm RRP €22, Outlet price 3 for 2 offer

Cookie Storage Jar 2.4L RRP €59 Outlet price €39.30

Set of 2 Silicone Handle Grips RRP €29, Outlet price €19.30

**24cm/2.2L Serving Bowl** RRP €44, Outlet Price €29.30