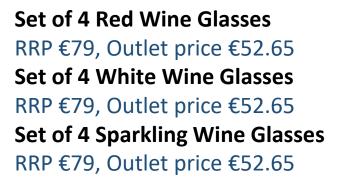

### Wine Glasses and Accessories

Set of 4 Stemless Tumblers
RRP €68, Outlet price €45.30
Wine Decanting System
RRP €115, Outlet price €76.65