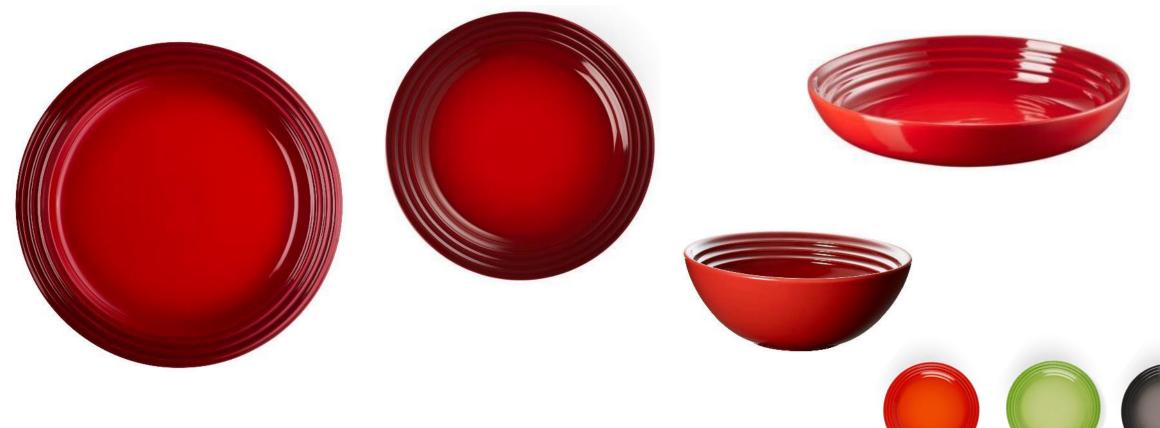

### Dinnerware – Available in a selection of colours

## **Stoneware Dinnerware (Minimum 4 pieces)**

**Dinner Plate 27cm** RRP €26, Outlet price €17.30

**Cereal Bowl 16cm** RRP €21, Outlet price €14

Pasta Bowl 22cm RRP €26, Outlet price €17.30

Side Plate 22cm RRP €24, Outlet price €16