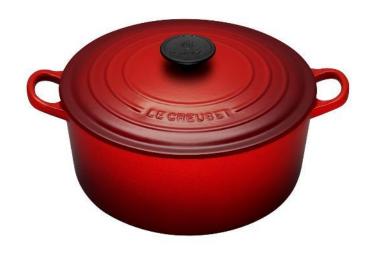

#### **Round Casserole**

20cm RRP €265, Outlet price €176.65 22cm RRP €309, Outlet price €206 24cm RRP €339, Outlet price €226 26cm RRP €379, Outlet price €252.65 28cm RRP €425, Outlet price €283.30